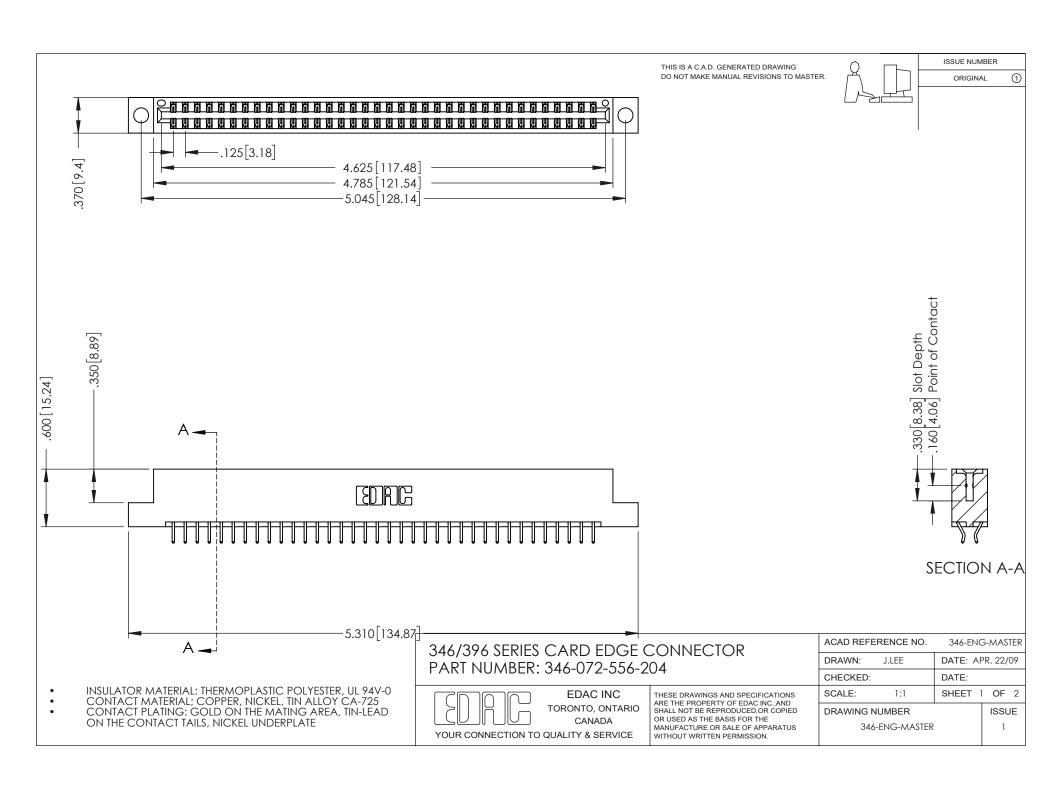

ISSUE NUMBER ORIGINAL 1

## **Contact Code 556**

INSULATOR MATERIAL: THERMOPLASTIC POLYESTER, UL 94V-0 CONTACT MATERIAL; COPPER, NICKEL, TIN ALLOY CA-725 CONTACT PLATING: GOLD ON THE MATING AREA, TIN-LEAD

ON THE CONTACT TAILS, NICKEL UNDERPLATE

## 346/396 SERIES CARD EDGE CONNECTOR CONTACT CODE 555,556,558,559,560 DIMENSIONS

YOUR CONNECTION TO QUALITY & SERVICE

**EDAC INC** TORONTO, ONTARIO CANADA

THESE DRAWINGS AND SPECIFICATIONS ARE THE PROPERTY OF EDAC INC.,AND SHALL NOT BE REPRODUCED, OR COPIED OR USED AS THE BASIS FOR THE MANUFACTURE OR SALE OF APPARATUS WITHOUT WRITTEN PERMISSION.