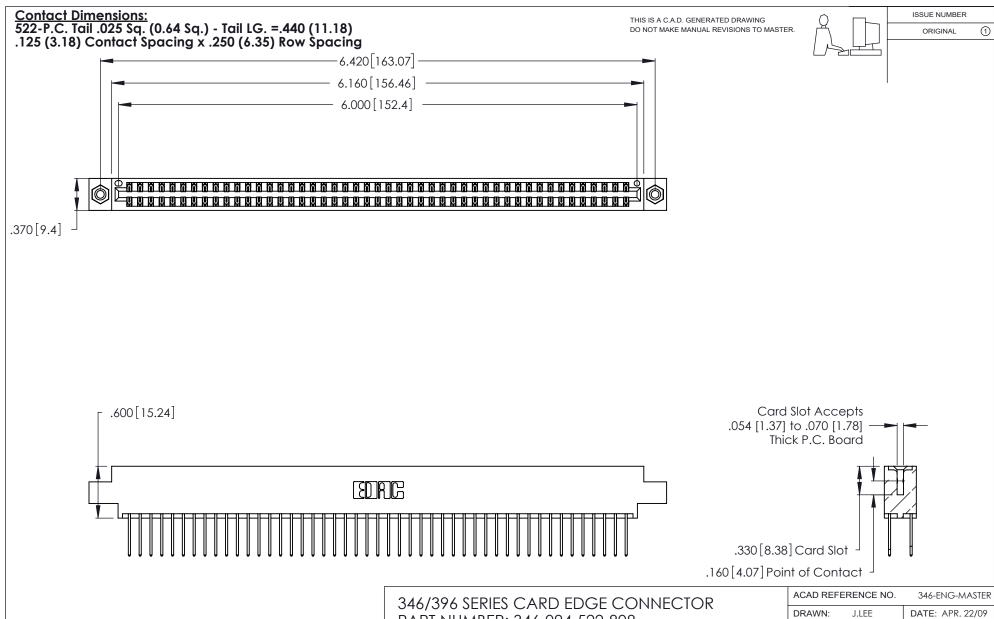

INSULATOR MATERIAL: THERMOPLASTIC POLYESTER, UL 94V-0 CONTACT MATERIAL; COPPER, NICKEL, TIN\_ALLOY CA-725

CONTACT PLATING: GOLD ON THE MATING AREA, TIN-LEAD ON THE CONTACT TAILS, NICKEL UNDERPLATE

| 346/396 SERIES CARD EDGE CONNECTOR |
|------------------------------------|
| PART NUMBER: 346-094-522-808       |

| ACAD REFERENCE NO. |       | 346-ENG-MASTI   | ER |
|--------------------|-------|-----------------|----|
| DRAWN:             | J.LEE | DATE: APR. 22/0 | 9  |
| CHECKED:           |       | DATE:           |    |
| SCALE:             | N.T.S | SHEET 1 OF      | 2  |
| DRAWING N          | ISSUE | ≣               |    |
| 346                | 1     |                 |    |