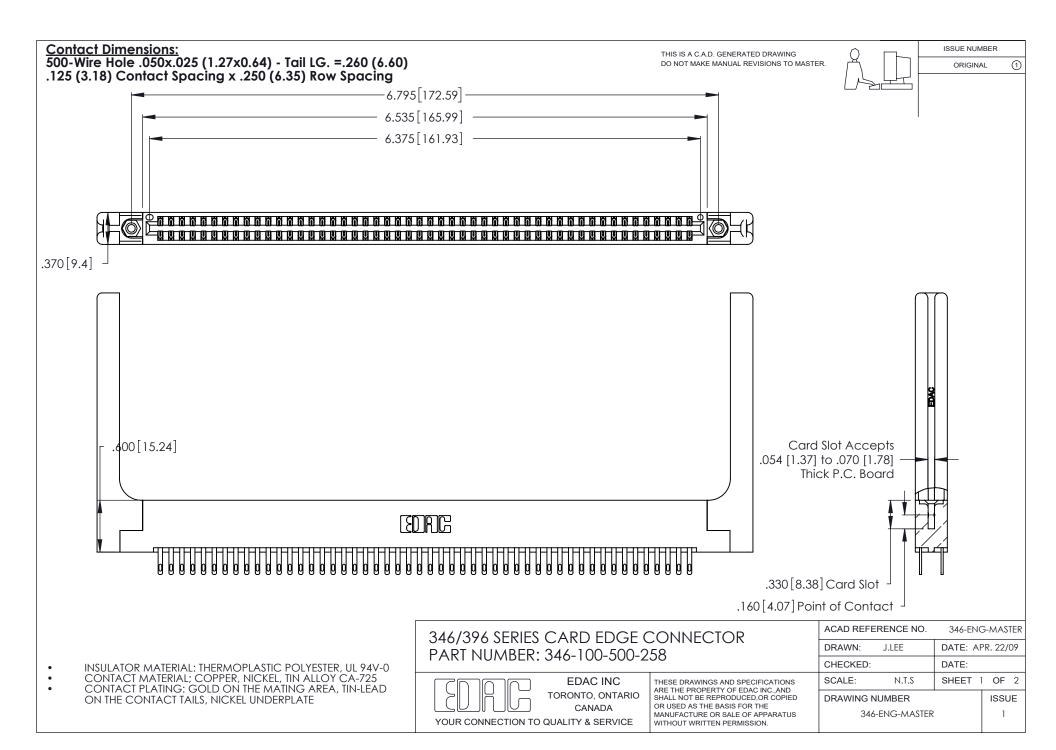

THIS IS A C.A.D. GENERATED DRAWING DO NOT MAKE MANUAL REVISIONS TO MASTER.

ISSUE NUMBER

ORIGINAL

1

**Contact Code 555** 

Contact Code 556

**Contact Code 558** 

**Contact Code 559** 

Contact Code 560

INSULATOR MATERIAL: THERMOPLASTIC POLYESTER, UL 94V-0 CONTACT MATERIAL; COPPER, NICKEL, TIN ALLOY CA-725 CONTACT PLATING: GOLD ON THE MATING AREA, TIN-LEAD

ON THE CONTACT TAILS, NICKEL UNDERPLATE

346/396 SERIES CARD EDGE CONNECTOR CONTACT CODE 555,556,558,559,560 DIMENSIONS

YOUR CONNECTION TO QUALITY & SERVICE

**EDAC INC** TORONTO, ONTARIO CANADA

THESE DRAWINGS AND SPECIFICATIONS ARE THE PROPERTY OF EDAC INC.,AND SHALL NOT BE REPRODUCED, OR COPIED OR USED AS THE BASIS FOR THE MANUFACTURE OR SALE OF APPARATUS WITHOUT WRITTEN PERMISSION.