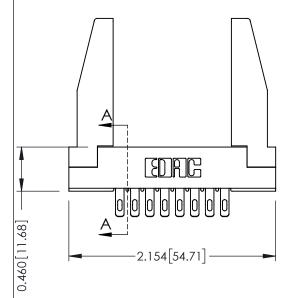

## **Mounting Option**

**Contact Detail** 

78-In-Line Card Guides

555-Extender Board Bend (Code 500 Contacts) .156 [3.96] Contact Spacing x .140 [3.56] Row Spacing THIS IS A C.A.D. GENERATED DRAWING

ISSUE NUMBER

ORIGINAL

0.330 [8.38] Card Slot

DATE: SEPT. 21/09

SHEET 1 OF 2

See Accompanying Page for:
Mounting Options

|                                     | 0.125[3.18] Point of Contact      |
|-------------------------------------|-----------------------------------|
| 305 / 315 / 355 Card Edge Connector | ACAD REFERENCE NO. 305 ENG MASTER |
|                                     |                                   |