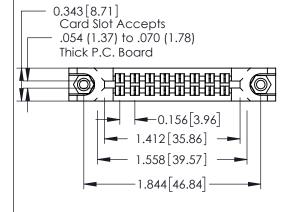

## **Mounting Option**

**Contact Detail** 

78-In-Line Card Guides

555-Extender Board Bend (Code 500 Contacts) .156 [3.96] Contact Spacing x .140 [3.56] Row Spacing THIS IS A C.A.D. GENERATED DRAWING

ISSUE NUMBER

ORIGINAL

0.330 [8.38] Card Slot

DATE: SEPT. 21/09

SHEET 1 OF 2

See Accompanying Page for:
Mounting Options

|                                     | 0.125[3.18] Point of Contact      |
|-------------------------------------|-----------------------------------|
| 305 / 315 / 355 Card Edge Connector | ACAD REFERENCE NO. 305 ENG MASTER |
|                                     |                                   |