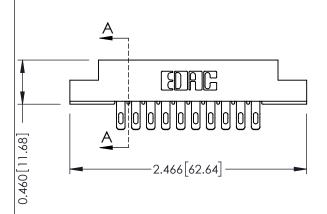

## **Mounting Option**

04-.156 (3.96) Dia. Mounting Holes

## **Contact Detail**

555-Extender Board Bend (Code 500 Contacts) .156 [3.96] Contact Spacing x .140 [3.56] Row Spacing





**See Accompanying Page for: Mounting Options** 

| 305 / 315 / 355 Card Edge Connector |
|-------------------------------------|
| Part Number: 355-020-555-204        |

YOUR CONNECTION TO QUALITY & SERVICE

| ACAD REFERENCE N | 0. 305 ENG MASTER |
|------------------|-------------------|
| DRAWN: J.LEE     | DATE: SEPT. 21/09 |
| CHECKED:         | DATE:             |
| SCALE: NTS       | SHEET 1 OF 2      |
| DRAWING NUMBER   | ISSUE             |
| 305 Assembly     | 1                 |

0.090[2.29] Point of Contact

0.295[7.49] Card Slot

SECTION A-A