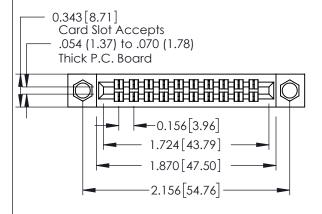

## **Mounting Option**

04-.156 (3.96) Dia. Mounting Holes

## **Contact Detail**

555-Extender Board Bend (Code 500 Contacts) .156 [3.96] Contact Spacing x .140 [3.56] Row Spacing





**See Accompanying Page for: Mounting Options** 

| 305 / 315 / 355 Card Edge Connector |
|-------------------------------------|
| Part Number: 355-020-555-204        |

YOUR CONNECTION TO QUALITY & SERVICE

| ACAD REFERENCE N | 0. 305 ENG MASTER |
|------------------|-------------------|
| DRAWN: J.LEE     | DATE: SEPT. 21/09 |
| CHECKED:         | DATE:             |
| SCALE: NTS       | SHEET 1 OF 2      |
| DRAWING NUMBER   | ISSUE             |
| 305 Assembly     | 1                 |

0.090[2.29] Point of Contact

0.295[7.49] Card Slot

SECTION A-A