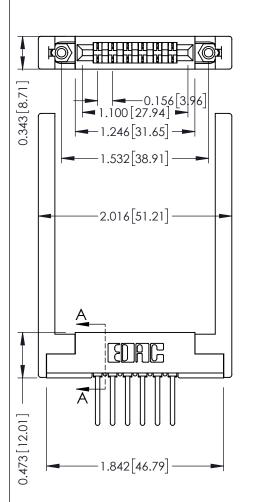

Mounting Option .344 (8.74) Offset Card Guides **Contact Detail** 

Wire Wrap .046x.014(1.17x0.36) - Tail LG=.495(12.57) .156 [3.96] Contact Spacing x .200 [5.08] Row Spacing

THIS IS A C.A.D. GENERATED DRAWING DO NOT MAKE MANUAL REVISIONS TO MAS

ISSUE NUMBE

ORIGINAL

**See Accompanying Pages for:** 

- Contact Bend Details
- Mounting Options

| 307 / 357 Card Edge Connector<br>Part Number: 357-006-541-168         |                                                                                                                                                                                                 | ACAD REFERENCE NO. 307 ENG MASTER |            |          |          |
|-----------------------------------------------------------------------|-------------------------------------------------------------------------------------------------------------------------------------------------------------------------------------------------|-----------------------------------|------------|----------|----------|
|                                                                       |                                                                                                                                                                                                 | DRAWN:                            | J.LEE      | DATE: AU | G. 11/09 |
|                                                                       |                                                                                                                                                                                                 | CHECKED:                          |            | DATE:    |          |
| EDAC INC TORONTO, ONTARIO CANADA YOUR CONNECTION TO QUALITY & SERVICE | THESE DRAWINGS AND SPECIFICATIONS ARE THE PROPERTY OF EDAC INC.,AND SHALL NOT BE REPRODUCED,OR COPIED OR USED AS THE BASIS FOR THE MANUFACTURE OR SALE OF APPARATUS WITHOUT WRITTEN PERMISSION. | SCALE:                            | NTS        | SHEET    | 1 OF 3   |
|                                                                       |                                                                                                                                                                                                 | DRAWING I                         | NUMBER     |          | ISSUE    |
|                                                                       |                                                                                                                                                                                                 | 30                                | 7 Assembly |          | 1        |