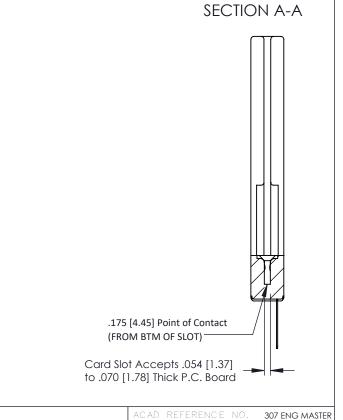

ISSUE NUMBE

ORIGINAL

**See Accompanying Pages for:** 

- Contact Bend Details
- Mounting Options

| 307 / 357 Card Edge Connector<br>Part Number: 357-006-541-168         |                                                                                                                                                                                                 | ACAD REFERENCE NO. 307 ENG MASTER |            |          |          |
|-----------------------------------------------------------------------|-------------------------------------------------------------------------------------------------------------------------------------------------------------------------------------------------|-----------------------------------|------------|----------|----------|
|                                                                       |                                                                                                                                                                                                 | DRAWN:                            | J.LEE      | DATE: AU | G. 11/09 |
|                                                                       |                                                                                                                                                                                                 | CHECKED:                          |            | DATE:    |          |
| EDAC INC TORONTO, ONTARIO CANADA YOUR CONNECTION TO QUALITY & SERVICE | THESE DRAWINGS AND SPECIFICATIONS ARE THE PROPERTY OF EDAC INC.,AND SHALL NOT BE REPRODUCED,OR COPIED OR USED AS THE BASIS FOR THE MANUFACTURE OR SALE OF APPARATUS WITHOUT WRITTEN PERMISSION. | SCALE:                            | NTS        | SHEET    | 1 OF 3   |
|                                                                       |                                                                                                                                                                                                 | DRAWING I                         | NUMBER     |          | ISSUE    |
|                                                                       |                                                                                                                                                                                                 | 30                                | 7 Assembly |          | 1        |