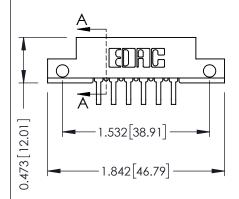

## SECTION A-A

307 ENG MASTER

DATE: AUG. 11/09

J.LEE

| 307 / 357 Card Edge Connector<br>Part Number: 357-012-459-212 |                              |                                                                                                         |
|---------------------------------------------------------------|------------------------------|---------------------------------------------------------------------------------------------------------|
|                                                               | EDAC INC<br>TORONTO, ONTARIO | THESE DRAWINGS AND SPECIFICATION:<br>ARE THE PROPERTY OF EDAC INC.,AN<br>SHALL NOT BE REPRODUCED,OR COP |