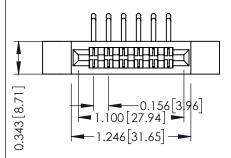

**Mounting Option Contact Detail** 

.128 (3.25) Dia. Side Mounting Holes 90 Degree Bend (Code 422 and 440 Contacts) .156 [3.96] Contact Spacing x .200 [5.08] Row Spacing

1