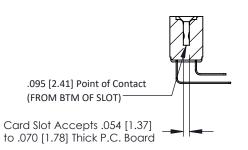

## SECTION A-A

307 ENG MASTER

DATE: AUG. 11/09

J.LEE

| 307 / 357 Card Edge Connector<br>Part Number: 357-012-459-212 |                              |                                                                                                         |
|---------------------------------------------------------------|------------------------------|---------------------------------------------------------------------------------------------------------|
|                                                               | EDAC INC<br>TORONTO, ONTARIO | THESE DRAWINGS AND SPECIFICATION:<br>ARE THE PROPERTY OF EDAC INC.,AN<br>SHALL NOT BE REPRODUCED,OR COP |