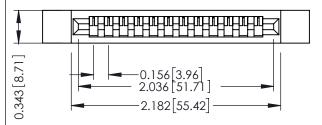

**Mounting Option Contact Detail** 

.128 (3.25) Dia. Side Mounting Holes Wire Hole .087x.013(2.21x0.33) - Tail LG=.282(7.16) .156 [3.96] Contact Spacing x .200 [5.08] Row Spacing

1

## SECTION A-A .175 [4.45] Point of Contact (FROM BTM OF SLOT)

Card Slot Accepts .054 [1.37] to .070 [1.78] Thick P.C. Board

| 307 / 357 Card Edge Connector<br>Part Number: 357-012-505-112 |                            |                                                                                                                                              | A  |
|---------------------------------------------------------------|----------------------------|----------------------------------------------------------------------------------------------------------------------------------------------|----|
|                                                               |                            |                                                                                                                                              | DI |
| Fait Number, 337-012-303-112                                  |                            | С                                                                                                                                            |    |
|                                                               | EDAC INC                   | THESE DRAWINGS AND SPECIFICATIONS<br>ARE THE PROPERTY OF EDAC INC. AND<br>SHALL NOT BE REPRODUCED, OR COPIED<br>OR USED AS THE BASIS FOR THE | S  |
|                                                               | TORONTO, ONTARIO<br>CANADA |                                                                                                                                              | DF |