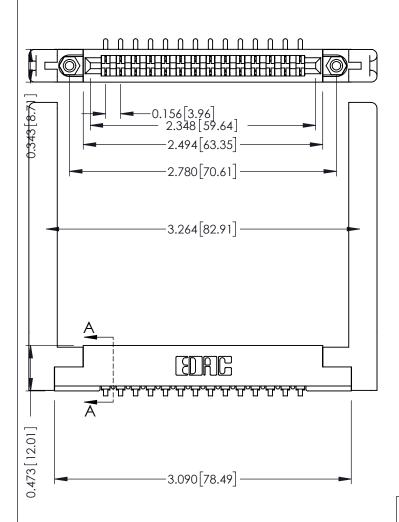

THIS IS A C.A.D. GENERATED DRAWING DO NOT MAKE MANUAL REVISIONS TO MASTER.

ISSUE NUMBER ORIGINAL

307 / 357 Card Edge Connector Part Number: 357-014-453-168

YOUR CONNECTION TO QUALITY & SERVICE

**EDAC INC** TORONTO, ONTARIO CANADA

THESE DRAWINGS AND SPECIFICATIONS ARE THE PROPERTY OF EDAC INC.,AND SHALL NOT BE REPRODUCED, OR COPIED OR USED AS THE BASIS FOR THE MANUFACTURE OR SALE OF APPARATUS WITHOUT WRITTEN PERMISSION.

ACAD REFERENCE NO. 307 ENG MASTER DRAWN: J.LEE DATE: AUG. 11/09 CHECKED: DATE: OF 3 SCALE: SHEET DRAWING NUMBER **ISSUE** 307 Assembly

## **See Accompanying Pages for:**

- **Contact Bend Details**
- **Mounting Options**