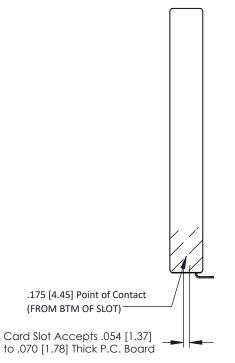

THIS IS A C.A.D. GENERATED DRAWING DO NOT MAKE MANUAL REVISIONS TO MASTER.



ISSUE NUMBER ORIGINAL



307 / 357 Card Edge Connector Part Number: 357-014-453-168

YOUR CONNECTION TO QUALITY & SERVICE

**EDAC INC** TORONTO, ONTARIO CANADA

THESE DRAWINGS AND SPECIFICATIONS ARE THE PROPERTY OF EDAC INC.,AND SHALL NOT BE REPRODUCED, OR COPIED OR USED AS THE BASIS FOR THE MANUFACTURE OR SALE OF APPARATUS WITHOUT WRITTEN PERMISSION.

ACAD REFERENCE NO. 307 ENG MASTER DRAWN: J.LEE DATE: AUG. 11/09 CHECKED: DATE: OF 3 SCALE: SHEET DRAWING NUMBER **ISSUE** 307 Assembly

## **See Accompanying Pages for:**

- **Contact Bend Details**
- **Mounting Options**

## **SECTION A-A**