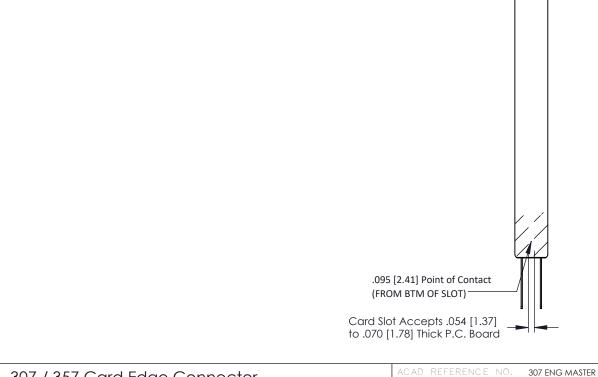

R

ISSUE NUMBER

ORIGINAL

SECTION A-A

**See Accompanying Pages for:** 

- Contact Bend Details
- Mounting Options

| 307 / 357 Card Edge Connector<br>Part Number: 357-016-442-268 |                                                                                                                                                  | ACAD REFERENCE NO. 307 ENG MASTER |             |          |           |
|---------------------------------------------------------------|--------------------------------------------------------------------------------------------------------------------------------------------------|-----------------------------------|-------------|----------|-----------|
|                                                               |                                                                                                                                                  | DRAWN:                            | J.LEE       | DATE: AU | IG. 11/09 |
|                                                               |                                                                                                                                                  | CHECKE                            | ):          | DATE:    |           |
|                                                               | ONTO, ONTARIO  ARE THE PROPERTY OF EDAC INC.,AND SHALL NOT BE REPRODUCED,OR COPIED OR USED AS THE BASIS FOR THE MANUFACTURE OF SALE OF APPARATUS | SCALE:                            | NTS         | SHEET :  | 1 OF 3    |
| I   SII   III                                                 |                                                                                                                                                  | DRAWING                           | NUMBER      |          | ISSUE     |
| CANADA CANADA                                                 |                                                                                                                                                  | 3                                 | 07 Assembly |          | 1         |