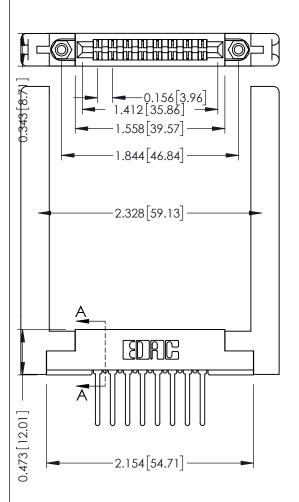

Mounting Option
.344 (8.74) Offset Card Guides

**Contact Detail** 

Wire Wrap .046x.013(1.17x0.33) - Tail LG=.520(13.21) .156 [3.96] Contact Spacing x .200 [5.08] Row Spacing

THIS IS A C.A.D. GENERATED DRAWING DO NOT MAKE MANUAL REVISIONS TO MAS

R

ISSUE NUMBER

ORIGINAL

SECTION A-A

**See Accompanying Pages for:** 

- Contact Bend Details
- Mounting Options

| 307 / 357 Card Edge Connector<br>Part Number: 357-016-442-268 |                                                                                                                                                  | ACAD REFERENCE NO. 307 ENG MASTER |             |          |           |
|---------------------------------------------------------------|--------------------------------------------------------------------------------------------------------------------------------------------------|-----------------------------------|-------------|----------|-----------|
|                                                               |                                                                                                                                                  | DRAWN:                            | J.LEE       | DATE: AU | IG. 11/09 |
|                                                               |                                                                                                                                                  | CHECKE                            | ):          | DATE:    |           |
|                                                               | ONTO, ONTARIO  ARE THE PROPERTY OF EDAC INC.,AND SHALL NOT BE REPRODUCED,OR COPIED OR USED AS THE BASIS FOR THE MANUFACTURE OF SALE OF APPARATUS | SCALE:                            | NTS         | SHEET :  | 1 OF 3    |
| I   SII   III                                                 |                                                                                                                                                  | DRAWING                           | NUMBER      |          | ISSUE     |
| CANADA CANADA                                                 |                                                                                                                                                  | 3                                 | 07 Assembly |          | 1         |