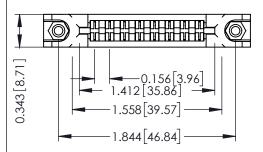

Mounting Option
In-Line Card Guides

**Contact Detail** 

Wire Wrap .046x.013(1.17x0.33) - Tail LG=.520(13.21) .156 [3.96] Contact Spacing x .200 [5.08] Row Spacing

THIS IS A C.A.D. GENERATED DRAWING

R

1220F NOWBER