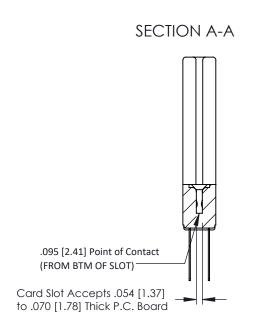

Mounting Option
In-Line Card Guides

**Contact Detail** 

Wire Wrap .046x.013(1.17x0.33) - Tail LG=.520(13.21) .156 [3.96] Contact Spacing x .200 [5.08] Row Spacing

THIS IS A C.A.D. GENERATED DRAWING

R

1220F NOWBER