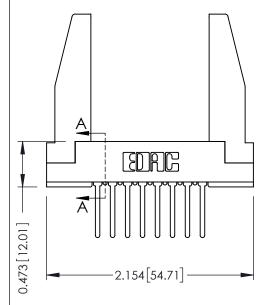

Mounting Option
In-Line Card Guides

**Contact Detail** 

Wire Wrap .046x.013(1.17x0.33) - Tail LG=.520(13.21) .156 [3.96] Contact Spacing x .200 [5.08] Row Spacing

THIS IS A C.A.D. GENERATED DRAWING

R

1220F NOWBER

## **See Accompanying Pages for:**

- Contact Bend Details
- Mounting Options

| 307 / 357 Card Edge Connector<br>Part Number: 357-016-542-278 |                                                                                                                                                                                                 | ACAD REFERENCE NO. |             |
|---------------------------------------------------------------|-------------------------------------------------------------------------------------------------------------------------------------------------------------------------------------------------|--------------------|-------------|
|                                                               |                                                                                                                                                                                                 | DRAWN:             | J.LEE       |
|                                                               |                                                                                                                                                                                                 | CHECKED:           |             |
|                                                               | THESE DRAWINGS AND SPECIFICATIONS ARE THE PROPERTY OF EDAC INC.,AND SHALL NOT BE REPRODUCED,OR COPIED OR USED AS THE BASIS FOR THE MANUFACTURE OR SALE OF APPARATUS WITHOUT WRITTEN PERMISSION. | SCALE:             | NTS         |
|                                                               |                                                                                                                                                                                                 | DRAWING            | NUMBER      |
|                                                               |                                                                                                                                                                                                 | 3                  | 07 Assembly |