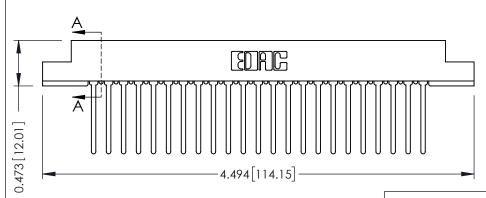

## SECTION A-A

.175 [4.45] Point of Contact (FROM BTM OF SLOT) Card Slot Accepts .054 [1.37] to .070 [1.78] Thick P.C. Board

**See Accompanying Pages for:** 

- **Contact Bend Details**
- **Mounting Options**