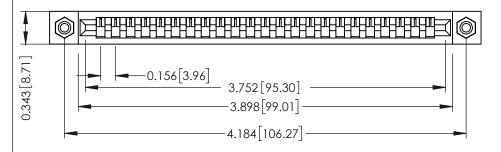

**Mounting Option** #4-40 Unified Threaded Inserts **Contact Detail** 

Wire Wrap .046x.013(1.17x0.33) - Tail LG=.708(17.98) .156 [3.96] Contact Spacing x .200 [5.08] Row Spacing

THIS IS A C.A.D. GENERATED DRAWING DO NOT MAKE MANUAL REVISIONS TO MASTER.