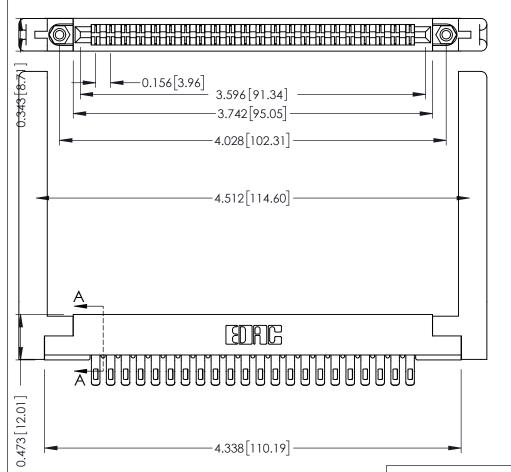

**Mounting Option** .344 (8.74) Offset Card Guides **Contact Detail** 

Extender Board Bend (Code 400 Contacts) .156 [3.96] Contact Spacing x .200 [5.08] Row Spacing

SECTION A-A

.095 [2.41] Point of Contact (FROM BTM OF SLOT)

Card Slot Accepts .054 [1.37] to .070 [1.78] Thick P.C. Board

**See Accompanying Pages for:** 

- **Contact Bend Details**
- **Mounting Options**

307 / 357 Card Edge Connector Part Number: 357-044-455-268