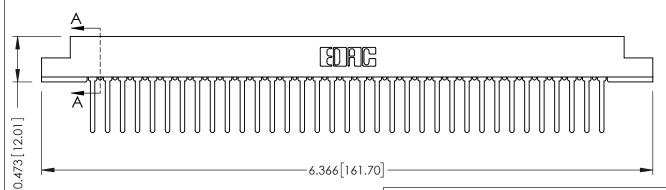

## **SECTION A-A**

## **See Accompanying Pages for:**

- **Contact Bend Details**
- **Mounting Options**

307 / 357 Card Edge Connector Part Number: 357-070-542-207

YOUR CONNECTION TO QUALITY & SERVICE

| ACAD REFERENCE NO. 307 ENG MASTER |                  |
|-----------------------------------|------------------|
| DRAWN: J.LEE                      | DATE: AUG. 11/09 |
| CHECKED:                          | DATE:            |
| SCALE: NTS                        | SHEET 1 OF 3     |
| DRAWING NUMBER                    | ISSUE            |