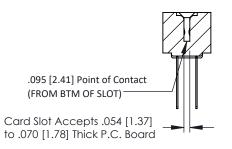

**Mounting Option** M3-0.5 Metric Threaded Inserts **Contact Detail** 

Wire Wrap .046x.013(1.17x0.33) - Tail LG=.520(13.21) .156 [3.96] Contact Spacing x .200 [5.08] Row Spacing