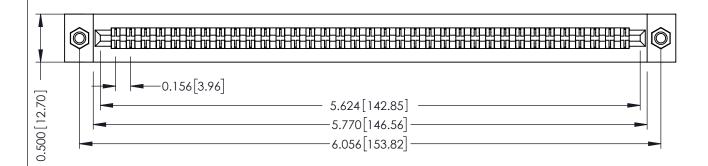

**Mounting Option** M3-0.5 Metric Threaded Inserts **Contact Detail** 

Wire Wrap .046x.013(1.17x0.33) - Tail LG=.520(13.21) .156 [3.96] Contact Spacing x .200 [5.08] Row Spacing