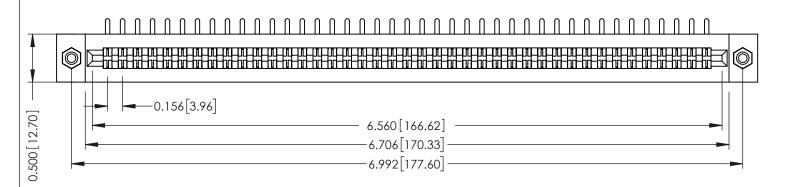

**Mounting Option** #4-40 Unified Threaded Inserts **Contact Detail** 

90 Degree Bend (Code 422 and 440 Contacts) .156 [3.96] Contact Spacing x .200 [5.08] Row Spacing

THIS IS A C.A.D. GENERATED DRAWING DO NOT MAKE MANUAL REVISIONS TO MASTER.