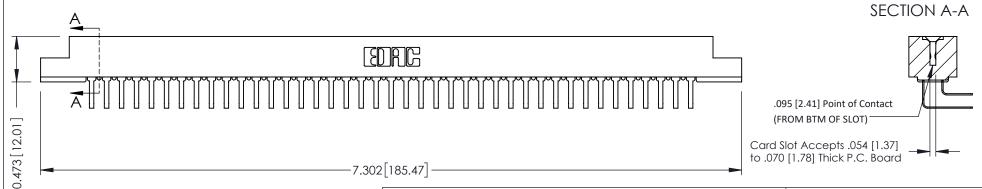

**Mounting Option** #4-40 Unified Threaded Inserts **Contact Detail** 

90 Degree Bend (Code 422 and 440 Contacts) .156 [3.96] Contact Spacing x .200 [5.08] Row Spacing

THIS IS A C.A.D. GENERATED DRAWING DO NOT MAKE MANUAL REVISIONS TO MASTER.