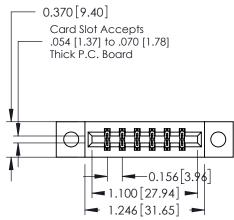

## **Mounting Option**

04-.156 (3.96) Dia. Mounting Holes



## **Contact Detail**

556-Extender Board Bend (Code 520 Contacts) .156 [3.96] Contact Spacing x .200 [5.08] Row Spacing THIS IS A C.A.D. GENERATED DRAWING DO NOT MAKE MANUAL REVISIONS TO MASTER.



ISSUE NUMBER 1 ORIGINAL

0.330 [8.38] Card Slot 0.160 [4.06] Point of Contact



## **See Accompanying Pages for:**

- **Contact Bend Details**
- **Mounting Options**

| 337 / 387 Series Card Edge Connector |
|--------------------------------------|
| Part Number: 387-012-556-204         |



**EDAC INC** TORONTO, ONTARIO CANADA

THESE DRAWINGS AND SPECIFICATIONS ARE THE PROPERTY OF EDAC INC.,AND SHALL NOT BE REPRODUCED, OR COPIED OR USED AS THE BASIS FOR THE MANUFACTURE OR SALE OF APPARATUS WITHOUT WRITTEN PERMISSION.

| ACAD REFERENCE NO. | 337 ENG MASTER   |  |  |
|--------------------|---