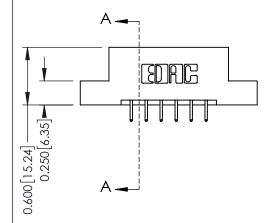

## **Mounting Option**

04-.156 (3.96) Dia. Mounting Holes



## **Contact Detail**

556-Extender Board Bend (Code 520 Contacts) .156 [3.96] Contact Spacing x .200 [5.08] Row Spacing THIS IS A C.A.D. GENERATED DRAWING DO NOT MAKE MANUAL REVISIONS TO MASTER.



ISSUE NUMBER 1 ORIGINAL

0.330 [8.38] Card Slot 0.160 [4.06] Point of Contact



## **See Accompanying Pages for:**

- **Contact Bend Details**
- **Mounting Options**

| 337 / 387 Series Card Edge Connector |
|--------------------------------------|
| Part Number: 387-012-556-204         |



**EDAC INC** TORONTO, ONTARIO CANADA

THESE DRAWINGS AND SPECIFICATIONS ARE THE PROPERTY OF EDAC INC.,AND SHALL NOT BE REPRODUCED, OR COPIED OR USED AS THE BASIS FOR THE MANUFACTURE OR SALE OF APPARATUS WITHOUT WRITTEN PERMISSION.

| ACAD REFERENCE NO. | 337 ENG MASTER   |  |  |
|--------------------|------------------|--|--|
| DRAWN: J.LEE       | DATE: OCT. 06/09 |  |  |
| CHECKED:           | DATE:            |  |  |
| SCALE: NTS         | SHEET 1 OF 3     |  |  |
| DRAWING NUMBER     | ISSUE            |  |  |
| 337 Assembly       | 1                |  |  |



ISSUE NUMBER