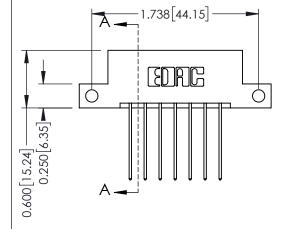

## **Mounting Option**

12-.128 (3.25) Dia. Side Mounting Holes

ISSUE NUMBER

ORIGINAL

1

**See Accompanying Pages for:** 

- **Contact Bend Details**
- **Mounting Options**

| 337 / 387 Series Card Edge Connector |
|--------------------------------------|
| Part Number: 387-014-541-212         |