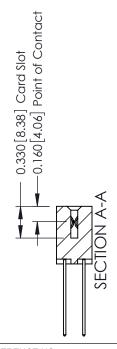

33/ Assembly

ISSUE NUMBER

ORIGINAL

1

| 337 / 387 Series Card Edge                                            | ACAD REFERENCE NO.                                                                                                                                                                               | 337 ENG MASTER |                  |               |
|-----------------------------------------------------------------------|--------------------------------------------------------------------------------------------------------------------------------------------------------------------------------------------------|----------------|------------------|---------------|
| Contact Bend Detail                                                   |                                                                                                                                                                                                  | DRAWN: J.LEE   | DATE: OCT. 06/09 |               |
|                                                                       |                                                                                                                                                                                                  | CHECKED:       | DATE:            |               |
| EDAC INC TORONTO, ONTARIO CANADA YOUR CONNECTION TO QUALITY & SERVICE | THESE DRAWINGS AND SPECIFICATIONS ARE THE PROPERTY OF EDAC INC.,AND SHALL NOT BE REPRODUCED, OR COPIED OR USED AS THE BASIS FOR THE MANUFACTURE OR SALE OF APPARATUS WITHOUT WRITTEN PERMISSION. | SCALE: NTS     | SHEET            | 2 <b>OF</b> 3 |
|                                                                       |                                                                                                                                                                                                  | DRAWING NUMBER |                  | ISSUE         |
|                                                                       |                                                                                                                                                                                                  | 337 Assembly   |                  | 1             |