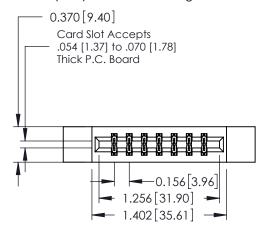

## **Contact Detail**

541-Wire Wrap .025 Sq.(0.64 Sq.) - Tail LG=.750(19.05) .156 [3.96] Contact Spacing x .200 [5.08] Row Spacing

THIS IS A C.A.D. GENERATED DRAWING DO NOT MAKE MANUAL REVISIONS TO MASTER.