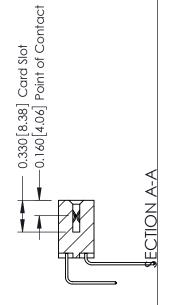

**Mounting Option** 

03-.116 (2.95) I.D. Floating Eyelets

**Contact Detail** 

558-90 Degree Bend (Code 541 Contacts) .156 [3.96] Contact Spacing x .200 [5.08] Row Spacing THIS IS A C.A.D. GENERATED DRAWING DO NOT MAKE MANUAL REVISIONS TO MASTER.

ISSUE NUMBER

ORIGINAL

1

| 337 / 387 Series Card Edge                                            | ACAD REFERENCE NO.                                                                                                                                                                               | 337 ENG MASTER |                  |               |
|-----------------------------------------------------------------------|--------------------------------------------------------------------------------------------------------------------------------------------------------------------------------------------------|----------------|------------------|---------------|
| Contact Bend Detail                                                   |                                                                                                                                                                                                  | DRAWN: J.LEE   | DATE: OCT. 06/09 |               |
|                                                                       |                                                                                                                                                                                                  | CHECKED:       | DATE:            |               |
| EDAC INC TORONTO, ONTARIO CANADA YOUR CONNECTION TO QUALITY & SERVICE | THESE DRAWINGS AND SPECIFICATIONS ARE THE PROPERTY OF EDAC INC.,AND SHALL NOT BE REPRODUCED, OR COPIED OR USED AS THE BASIS FOR THE MANUFACTURE OR SALE OF APPARATUS WITHOUT WRITTEN PERMISSION. | SCALE: NTS     | SHEET            | 2 <b>OF</b> 3 |
|                                                                       |                                                                                                                                                                                                  | DRAWING NUMBER |                  | ISSUE         |
|                                                                       |                                                                                                                                                                                                  | 337 Assembly   |                  | 1             |