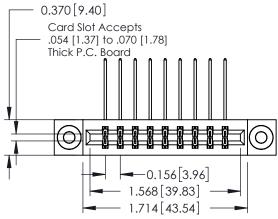

**Mounting Option** 

03-.116 (2.95) I.D. Floating Eyelets

**Contact Detail** 

558-90 Degree Bend (Code 541 Contacts) .156 [3.96] Contact Spacing x .200 [5.08] Row Spacing THIS IS A C.A.D. GENERATED DRAWING DO NOT MAKE MANUAL REVISIONS TO MASTER.

ISSUE NUMBER

ORIGINAL

**See Accompanying Pages for:** 

- **Contact Bend Details**
- **Mounting Options**

0.600 [15.24] -0.420 [10.67] -0.170 [4.32] -

337 / 387 Series Card Edge Connector Part Number: 387-018-558-803