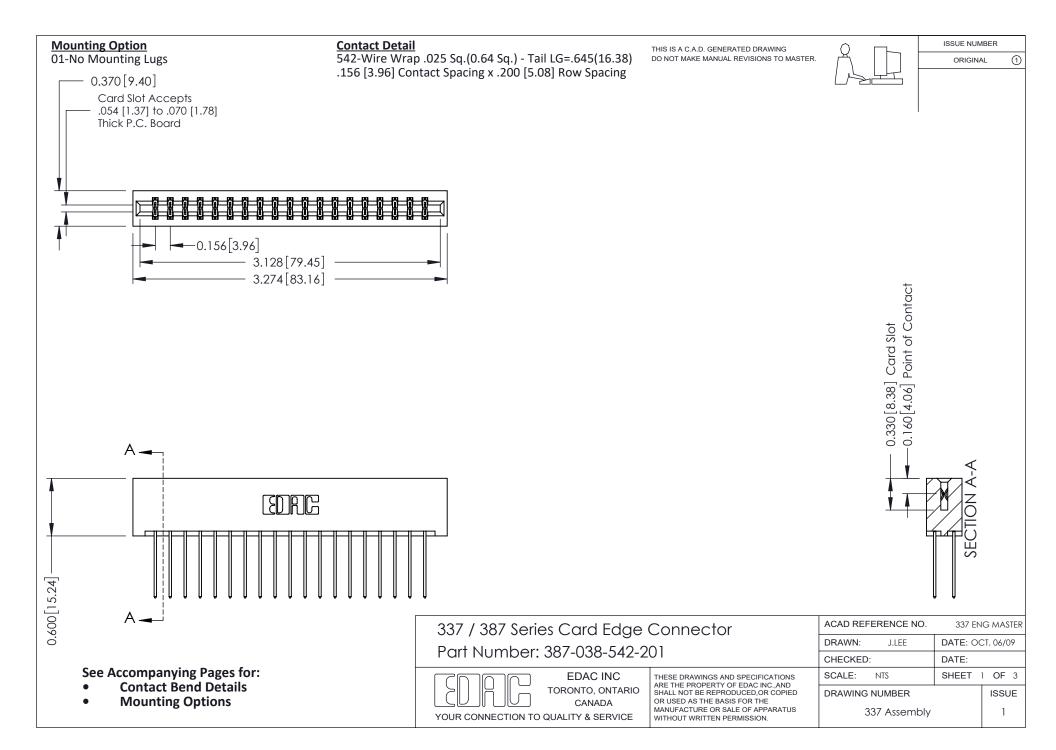

ISSUE NUMBER

ORIGINAL

1

| 337 / 387 Series Card Edge Connector<br>Contact Bend Detail           |                                                                                                                                                                                                  | ACAD REFERENCE NO. 337 E |                  | G MASTER      |
|-----------------------------------------------------------------------|--------------------------------------------------------------------------------------------------------------------------------------------------------------------------------------------------|--------------------------|------------------|---------------|
|                                                                       |                                                                                                                                                                                                  | DRAWN: J.LEE             | DATE: OCT. 06/09 |               |
|                                                                       |                                                                                                                                                                                                  | CHECKED: DATE:           |                  |               |
| EDAC INC TORONTO, ONTARIO CANADA YOUR CONNECTION TO QUALITY & SERVICE | THESE DRAWINGS AND SPECIFICATIONS ARE THE PROPERTY OF EDAC INC.,AND SHALL NOT BE REPRODUCED, OR COPIED OR USED AS THE BASIS FOR THE MANUFACTURE OR SALE OF APPARATUS WITHOUT WRITTEN PERMISSION. | SCALE: NTS               | SHEET            | 2 <b>OF</b> 3 |
|                                                                       |                                                                                                                                                                                                  | DRAWING NUMBER           |                  | ISSUE         |
|                                                                       |                                                                                                                                                                                                  | 337 Assembly             |                  | 1             |