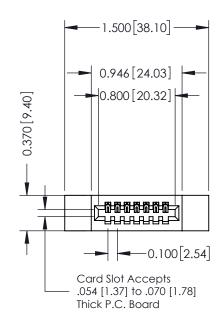

## **Contact Detail**

542-Wire Wrap .025 Sq.(0.64 Sq.) - Tail LG=.655(16.64) .100 [2.54] Contact Spacing x .200 [5.08] Row Spacing

THIS IS A C.A.D. GENERATED DRAWING

ISSUE NUMBER

ORIGINAL

| 342 / 392 Card Edge Connector<br>Part Number: 392-007-542-112 |                                                                                                                                                                                                 | ACAD REFERENCE NO. 342 ENG MASTER |            |         |           |  |
|---------------------------------------------------------------|-------------------------------------------------------------------------------------------------------------------------------------------------------------------------------------------------|-----------------------------------|------------|---------|-----------|--|
|                                                               |                                                                                                                                                                                                 | DRAWN:                            | J.LEE      | DATE: O | CT. 06/09 |  |
|                                                               |                                                                                                                                                                                                 | CHECKED:                          |            | DATE:   |           |  |
| TORONTO, ONTARIO CANADA                                       | THESE DRAWINGS AND SPECIFICATIONS ARE THE PROPERTY OF EDAC INC.,AND SHALL NOT BE REPRODUCED,OR COPIED OR USED AS THE BASIS FOR THE MANUFACTURE OR SALE OF APPARATUS WITHOUT WRITTEN PERMISSION. | SCALE: N                          | ITS        | SHEET   | 1 OF 3    |  |
|                                                               |                                                                                                                                                                                                 | DRAWING N                         | IUMBER     |         | ISSUE     |  |
|                                                               |                                                                                                                                                                                                 | 342                               | 2 Assembly |         | 1         |  |