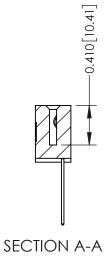

THIS IS A C.A.D. GENERATED DRAWING DO NOT MAKE MANUAL REVISIONS TO MASTER. ISSUE NUMBER

ORIGINAL

1

| 342 / 392 Series Card Edge Connector<br>Contact Bend Detail |                                                                                                                                                                                               | ACAD REFERENCE NO. 342 ENG MASTER |             |                  |        |  |
|-------------------------------------------------------------|-----------------------------------------------------------------------------------------------------------------------------------------------------------------------------------------------|-----------------------------------|-------------|------------------|--------|--|
|                                                             |                                                                                                                                                                                               | DRAWN:                            | J.LEE       | DATE: OCT. 06/09 |        |  |
|                                                             |                                                                                                                                                                                               | CHECKED:                          |             | DATE:            |        |  |
| TORONTO, ONTARIO                                            | THESE DRAWINGS AND SPECIFICATIONS ARE THE PROPERTY OF EDAC INCAND SHALL NOT BE REPRODUCED,OR COPIED OR USED AS THE BASIS FOR THE MANUFACTURE OR SALE OF APPARATUS WITHOUT WRITTEN PERMISSION. | SCALE:                            | NTS         | SHEET :          | 2 OF 3 |  |
|                                                             |                                                                                                                                                                                               | DRAWING                           | NUMBER      |                  | ISSUE  |  |
| YOUR CONNECTION TO QUALITY & SERVICE                        |                                                                                                                                                                                               | 3                                 | 42 Assembly |                  | 1      |  |