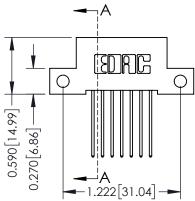

## **Mounting Option**

12-.128 (3.25) Dia. Side Mounting Holes





## **See Accompanying Pages for:**

- Contact Bend Details
- Mounting Options

## **Contact Detail**

542-Wire Wrap .025 Sq.(0.64 Sq.) - Tail LG=.655(16.64) .100 [2.54] Contact Spacing x .200 [5.08] Row Spacing

THIS IS A C.A.D. GENERATED DRAWING



ISSUE NUMBER

ORIGINAL



| 342 / 392 Card Edge Connector<br>Part Number: 392-007-542-112 |                                                                                                                                                                                                 | ACAD REFERENCE NO. 342 ENG MASTER |            |         |           |  |
|---------------------------------------------------------------|---------------------------------------------------------------------------------------------------------------------------