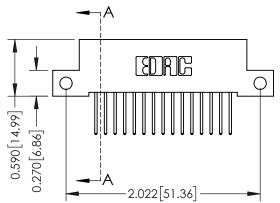

## **Mounting Option**

12-.128 (3.25) Dia. Side Mounting Holes

## **Contact Detail**

523-P.C. Tail .025 Sq.(0.64 Sq.) - Tail LG=.400(10.16) .100 [2.54] Contact Spacing x .200 [5.08] Row Spacing THIS IS A C.A.D. GENERATED DRAWING



ISSUE NUMBER

ORIGINAL

0.410[10.41]





## **See Accompanying Pages for:**

- Contact Bend Details
- Mounting Options



| 342 / 392 Card Edge Connector<br>Part Number: 392-015-523-112 |                                                               | ACAD REFERENCE NO. 342 ENG MASTER |         |           |  |  |
|---------------------------------------------------------------|---------------------------------------------------------------|-----------------------------------|---------|-----------|--|--|
|                                                               |                                                               | DRAWN: J.LEE                      | DATE: O | CT. 06/09 |  |  |
|                                                               |                                                               | CHECK