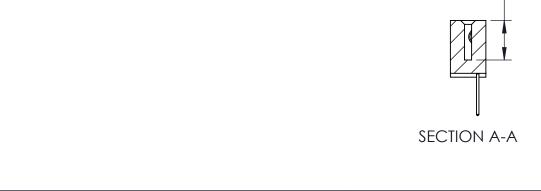

## **Contact Detail**

523-P.C. Tail .025 Sq.(0.64 Sq.) - Tail LG=.400(10.16) .100 [2.54] Contact Spacing x .200 [5.08] Row Spacing THIS IS A C.A.D. GENERATED DRAWING

ISSUE NUMBER

ORIGINAL

0.410[10.41]