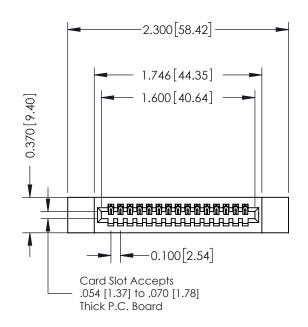

## **See Accompanying Pages for:**

- Contact Bend Details
- Mounting Options

| 342 / 392 Card Edge Connector<br>Part Number: 392-015-523-112 |                                                               | ACAD REFERENCE NO. 342 ENG MASTER |         |           |  |  |
|---------------------------------------------------------------|---------------------------------------------------------------|-----------------------------------|---------|-----------|--|--|
|                                                               |                                                               | DRAWN: J.LEE                      | DATE: O | CT. 06/09 |  |  |
|                                                               |                                                               | CHECKED:                          | DATE:   |           |  |  |
| COOO EDAC INC                                                 | OR USED AS THE BASIS FOR THE MANUFACTURE OR SALE OF APPARATUS | SCALE: NTS                        | SHEET   | 1 OF 3    |  |  |
| TORONTO, ONTARIO                                              |                                                               | DRAWING NUMBER                    | •       | ISSUE     |  |  |
| YOUR CONNECTION TO QUALITY & SERVICE                          |                                                               | 342 Assembly                      |         | 1         |  |  |