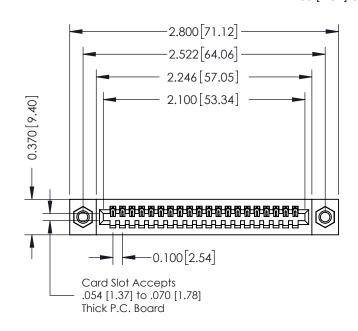

## 342 / 392 Card Edge Connector Part Number: 392-020-540-107

YOUR CONNECTION TO QUALITY & SERVICE

| ACAD REFERENCE NO. 342 ENG MASIER |                  |  |  |  |
|-----------------------------------|------------------|--|--|--|
| DRAWN: J.LEE                      | DATE: OCT. 06/09 |  |  |  |
| CHECKED:                          | DATE:            |  |  |  |
| SCALE: NTS                        | SHEET 1 OF 3     |  |  |  |
| DRAWING NUMBER                    | ISSUE            |  |  |  |

342 Assembly

SECTION A-A