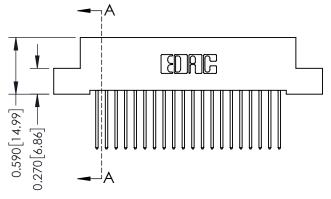

## **Mounting Option**

07-M3-0.5 Metric Threaded Inserts

## **Contact Detail**

540-Wire Wrap .025 Sq.(0.64 Sq.) - Tail LG=.570(14.48) .100 [2.54] Contact Spacing x .200 [5.08] Row Spacing

0.410[10.41]





## 342 / 392 Card Edge Connector Part Number: 392-020-540-107

YOUR CONNECTION TO QUALITY & SERVICE

| ACAD REFERENCE NO. 342 ENG MASIER |                  |  |  |  |
|-----------------------------------|------------------|--|--|--|
| DRAWN: J.LEE                      | DATE: OCT. 06/09 |  |  |  |
| CHECKED:                          | DATE:            |  |  |  |
| SCALE: NTS                        | SHEET 1 OF 3     |  |  |  |
| DRAWING NUMBER                    | ISSUE            |  |  |  |

342 Assembly

SECTION A-A

## **See Accompanying Pages for:**

- **Contact Bend Details**
- **Mounting Options**

THIS IS A C.A.D. GENERATED DRAWING DO NOT MAKE MANUAL REVISIONS TO MASTER. ISSUE NUMBER

ORIGINAL

1



| 342 / 392 Series Card Edge Connector<br>Contact Bend Detail |