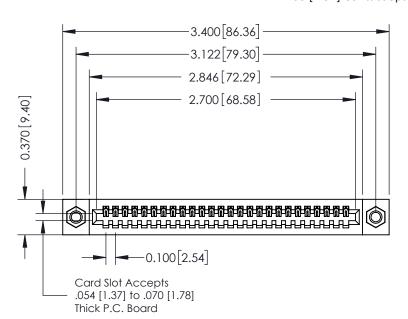

## **See Accompanying Pages for:**

- **Contact Bend Details**
- **Mounting Options**

| 342 / 392 Card Edge Connector |
|-------------------------------|
| Part Number: 392-026-523-107  |

YOUR CONNECTION TO QUALITY & SERVICE