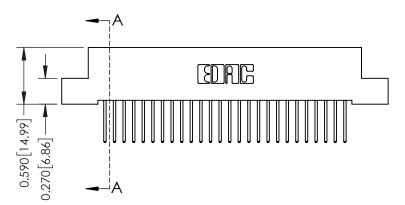

## **Contact Detail**

523-P.C. Tail .025 Sq.(0.64 Sq.) - Tail LG=.400(10.16) .100 [2.54] Contact Spacing x .200 [5.08] Row Spacing

342 ENG MASTER DATE: OCT. 06/09 J.LEE SHEET 1 OF 3 NTS

342 Assembly

THIS IS A C.A.D. GENERATED DRAWING DO NOT MAKE MANUAL REVISIONS TO MASTER. ISSUE NUMBER

ORIGINAL

1

| 342 / 392 Series Card Edge Connector<br>Contact Bend Detail |                                                                                                                                              | ACAD REFERENCE NO. 342 ENG MASTER |             |          |          |
|-------------------------------------------------------------|----------------------------------------------------------------------------------------------------------------------------------------------|-----------------------------------|-------------|----------|----------|
|                                                             |                                                                                                                                              | DRAWN:                            | J.LEE       | DATE: OC | T. 06/09 |
|                                                             |                                                                                                                                              | CHECKED:                          |             | DATE:    |          |
| EDAC INC                                                    | ARE THE PROPERTY OF EDAC INC.,AND —<br>SHALL NOT BE REPRODUCED,OR COPIED<br>OR USED AS THE BASIS FOR THE<br>MANUFACTURE OR SALE OF APPARATUS | SCALE:                            | NTS         | SHEET :  | 2 OF 3   |
| TORONTO, ONTARIO                                            |                                                                                                                                              | DRAWING                           | NUMBER      |          | ISSUE    |
| YOUR CONNECTION TO QUALITY & SERVICE                        |                                                                                                                                              | 3                                 | 42 Assembly |          | 1        |