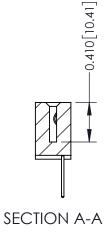

342 ENG MASTER DATE: OCT. 06/09 J.LEE SHEET 1 OF 3 NTS

342 Assembly

THIS IS A C.A.D. GENERATED DRAWING DO NOT MAKE MANUAL REVISIONS TO MASTER. ISSUE NUMBER

ORIGINAL

1

| 342 / 392 Series Card Edge Connector<br>Contact Bend Detail |                                                                                                                                              | ACAD REFERENCE NO. 342 ENG MASTER |             |          |          |
|-------------------------------------------------------------|----------------------------------------------------------------------------------------------------------------------------------------------|-----------------------------------|-------------|----------|----------|
|                                                             |                                                                                                                                              | DRAWN:                            | J.LEE       | DATE: OC | T. 06/09 |
|                                                             |                                                                                                                                              | CHECKED:                          |             | DATE:    |          |
| EDAC INC                                                    | ARE THE PROPERTY OF EDAC INC.,AND —<br>SHALL NOT BE REPRODUCED,OR COPIED<br>OR USED AS THE BASIS FOR THE<br>MANUFACTURE OR SALE OF APPARATUS | SCALE:                            | NTS         | SHEET :  | 2 OF 3   |
| TORONTO, ONTARIO                                            |                                                                                                                                              | DRAWING                           | NUMBER      |          | ISSUE    |
| YOUR CONNECTION TO QUALITY & SERVICE                        |                                                                                                                                              | 3                                 | 42 Assembly |          | 1        |