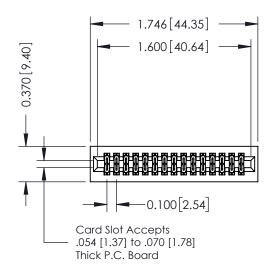

**Mounting Option** 01-No Mounting Lugs **Contact Detail** 

560-Extender Board Bend (Code 523 Contacts) .100 [2.54] Contact Spacing x .200 [5.08] Row Spacing

1