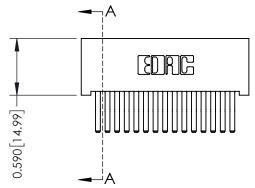

## 0.240 [6.10] Point of Contact 0.410[10.41] **SECTION A-A**

**See Accompanying Pages for:** 

- **Contact Bend Details**
- **Mounting Options**

| 342 / 392 Card Edge Connector |
|-------------------------------|
| Part Number: 392-030-560-201  |