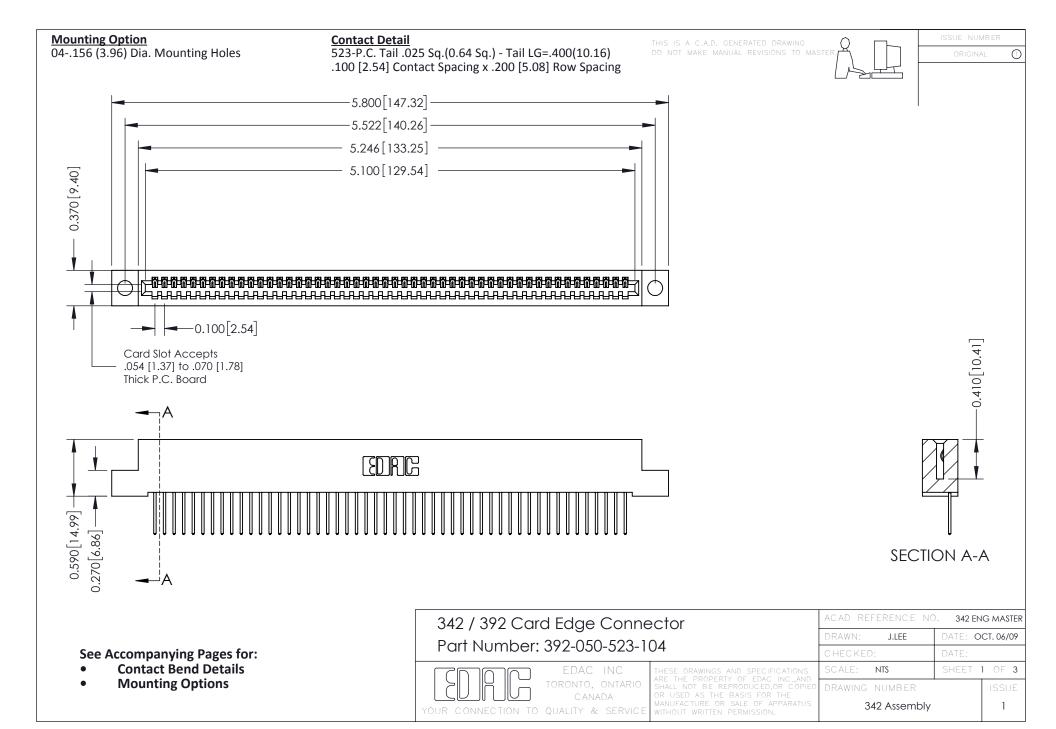

THIS IS A C.A.D. GENERATED DRAWING DO NOT MAKE MANUAL REVISIONS TO MASTER. ISSUE NUMBER

ORIGINAL

1



| 342 / 392 Series Card Edge Connector<br>Contact Bend Detail |                                                                                                                                                                                                  | ACAD REFERENCE NO. 342 ENG MASTER |             |                  |        |
|-------------------------------------------------------------|--------------------------------------------------------------------------------------------------------------------------------------------------------------------------------------------------|-----------------------------------|-------------|------------------|--------|
|