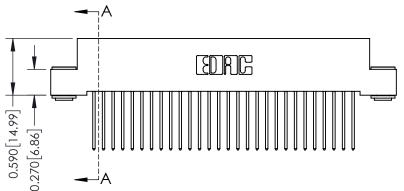

THIS IS A C.A.D. GENERATED DRAWING DO NOT MAKE MANUAL REVISIONS TO MASTER

ISSUE NUMBER

ORIGINAL

1

| 342 / 392 Card Edge Connector<br>Mounting Options |                                                                                                                                     | ACAD REFERENCE NO. 342 ENG MASTER |                         |        |  |
|---------------------------------------------------|-------------------------------------------------------------------------------------------------------------------------------------|-----------------------------------|-------------------------|--------|--|
|                                                   |                                                                                                                                     | DRAWN: J.LEE                      | DATE: <b>OCT. 06/09</b> |        |  |
|                                                   |                                                                                                                                     | CHECKED:                          | DATE:                   |        |  |
| EDAC INC                                          | ARE THE PROPERTY OF EDAC INC.,AND — SHALL NOT BE REPRODUCED,OR COPIED OR USED AS THE BASIS FOR THE MANUFACTURE OR SALE OF APPARATUS | SCALE: NTS                        | SHEET :                 | 3 OF 3 |  |
| TORONTO, ONTARIO                                  |                                                                                                                                     | DRAWING NUMBER                    | •                       | ISSUE  |  |
| YOUR CONNECTION TO QUALITY & SERVICE              |                                                                                                                                     | 342 Assembly                      |                         | 1      |  |