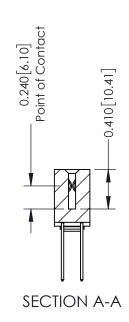

## **Contact Detail**

540-Wire Wrap .025 Sq.(0.64 Sq.) - Tail LG=.570(14.48) .100 [2.54] Contact Spacing x .200 [5.08] Row Spacing

342 Assembly

THIS IS A C.A.D. GENERATED DRAWING DO NOT MAKE MANUAL REVISIONS TO MASTER. ISSUE NUMBER

ORIGINAL

1

| 342 / 392 Series Card Edge Connector<br>Contact Bend Detail |                                                                                                                                   | ACAD REFERENCE NO. 342 ENG MASTER |             |                  |        |
|-------------------------------------------------------------|-----------------------------------------------------------------------------------------------------------------------------------|-----------------------------------|-------------|------------------|--------|
|                                                             |                                                                                                                                   | DRAWN:                            | J.LEE       | DATE: OCT. 06/09 |        |
|                                                             |                                                                                                                                   | CHECKED:                          |             | DATE:            |        |
| EDAC INC                                                    | ARE THE PROPERTY OF EDAC INC.,AND SHALL NOT BE REPRODUCED,OR COPIED OR USED AS THE BASIS FOR THE MANUFACTURE OR SALE OF APPARATUS | SCALE:                            | NTS         | SHEET :          | 2 OF 3 |
| TORONTO, ONTARIO                                            |                                                                                                                                   | DRAWING                           | NUMBER      |                  | ISSUE  |
| YOUR CONNECTION TO QUALITY & SERVICE                        |                                                                                                                                   | 3                                 | 42 Assembly |                  | 1      |