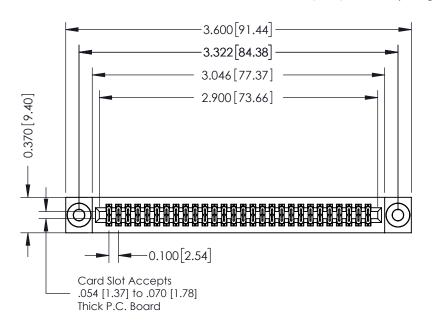

## **See Accompanying Pages for:**

- **Contact Bend Details**
- **Mounting Options**

342 / 392 Card Edge Connector Part Number: 392-056-540-203

YOUR CONNECTION TO QUALITY & SERVICE

| ACAD REFERENCE NO. 342 ENG MASTER |                  |  |  |  |
|-----------------------------------|------------------|--|--|--|
| DRAWN: J.LEE                      | DATE: OCT. 06/09 |  |  |  |
| CHECKED:                          | DATE:            |  |  |  |
| SCALE: NTS                        | SHEET 1 OF 3     |  |  |  |
| DRAWING NUMBER                    | ISSUE            |  |  |  |