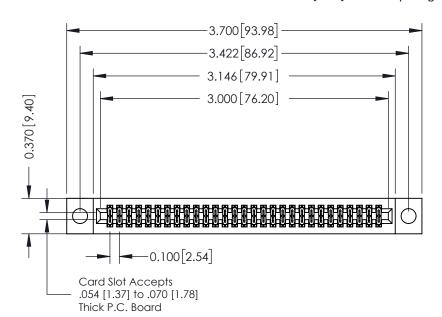

## **See Accompanying Pages for:**

- **Contact Bend Details**
- **Mounting Options**

342 / 392 Card Edge Connector Part Number: 392-058-523-204

YOUR CONNECTION TO QUALITY & SERVICE

342 ENG MASTER DATE: OCT. 06/09 J.LEE SHEET 1 OF 3

342 Assembly

THIS IS A C.A.D. GENERATED DRAWING DO NOT MAKE MANUAL REVISIONS TO MASTER. ISSUE NUMBER

ORIGINAL

1

| 342 / 392 Series Card Edge Connector<br>Contact Bend Detail |                                                                                                                                                                                                  | ACAD REFERENCE NO. 342 ENG MASTER |             |                  |        |
|-------------------------------------------------------------|--------------------------------------------------------------------------------------------------------------------------------------------------------------------------------------------------|-----------------------------------|-------------|------------------|--------|
|                                                             |                                                                                                                                                                                                  | DRAWN:                            | J.LEE       | DATE: OCT. 06/09 |        |
|                                                             |                                                                                                                                                                                                  | CHECKED:                          |             | DATE:            |        |
| TORONTO, ONTARIO                                            | THESE DRAWINGS AND SPECIFICATIONS ARE THE PROPERTY OF EDAC INC. AND SHALL NOT BE REPRODUCED, OR COPIED OR USED AS THE BASIS FOR THE MANUFACTURE OR SALE OF APPARATUS WITHOUT WRITTEN PERMISSION. | SCALE:                            | NTS         | SHEET :          | 2 OF 3 |
|                                                             |                                                                                                                                                                                                  | DRAWING                           | NUMBER      |                  | ISSUE  |
| YOUR CONNECTION TO QUALITY & SERVICE                        |                                                                                                                                                                                                  | 3                                 | 42 Assembly |                  | 1      |