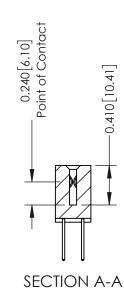

**Mounting Option** 

04-.156 (3.96) Dia. Mounting Holes

**Contact Detail** 

523-P.C. Tail .025 Sq.(0.64 Sq.) - Tail LG=.400(10.16) .100 [2.54] Contact Spacing x .200 [5.08] Row Spacing

342 Assembly

THIS IS A C.A.D. GENERATED DRAWING DO NOT MAKE MANUAL REVISIONS TO MASTER. ISSUE NUMBER

ORIGINAL

1

| 342 / 392 Series Card Edge Connector<br>Contact Bend Detail |                                                                                                                                                                                                  | ACAD REFERENCE NO. 342 ENG MASTER |             |                  |        |
|-------------------------------------------------------------|--------------------------------------------------------------------------------------------------------------------------------------------------------------------------------------------------|-----------------------------------|-------------|------------------|--------|
|                                                             |                                                                                                                                                                                                  | DRAWN:                            | J.LEE       | DATE: OCT. 06/09 |        |
|                                                             |                                                                                                                                                                                                  | CHECKED:                          |             | DATE:            |        |
| TORONTO, ONTARIO                                            | THESE DRAWINGS AND SPECIFICATIONS ARE THE PROPERTY OF EDAC INC. AND SHALL NOT BE REPRODUCED, OR COPIED OR USED AS THE BASIS FOR THE MANUFACTURE OR SALE OF APPARATUS WITHOUT WRITTEN PERMISSION. | SCALE:                            | NTS         | SHEET :          | 2 OF 3 |
|                                                             |                                                                                                                                                                                                  | DRAWING                           | NUMBER      |                  | ISSUE  |
| YOUR CONNECTION TO QUALITY & SERVICE                        |                                                                                                                                                                                                  | 3                                 | 42 Assembly |                  | 1      |