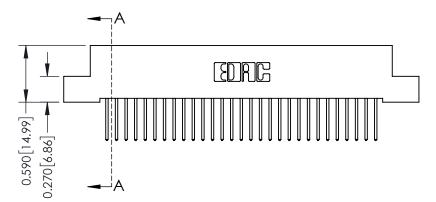

## **See Accompanying Pages for:**

- **Contact Bend Details**
- **Mounting Options**

342 / 392 Card Edge Connector Part Number: 392-058-523-204

YOUR CONNECTION TO QUALITY & SERVICE

342 ENG MASTER DATE: OCT. 06/09 J.LEE SHEET 1 OF 3

THIS IS A C.A.D. GENERATED DRAWING DO NOT MAKE MANUAL REVISIONS TO MASTER

ISSUE NUMBER

ORIGINAL

1

| 342 / 392 Card Edge Connector<br>Mounting Options |                                                                                                                                                                                               | ACAD REFERENCE NO. 342 ENG MASTER |                         |        |  |  |
|---------------------------------------------------|-----------------------------------------------------------------------------------------------------------------------------------------------------------------------------------------------|-----------------------------------|-------------------------|--------|--|--|
|                                                   |                                                                                                                                                                                               | DRAWN: J.LEE                      | DATE: <b>OCT. 06/09</b> |        |  |  |
|                                                   |                                                                                                                                                                                               | CHECKED:                          | DATE:                   |        |  |  |
| TORONTO, ONTARIO                                  | THESE DRAWINGS AND SPECIFICATIONS ARE THE PROPERTY OF EDAC INCAND SHALL NOT BE REPRODUCED,OR COPIED OR USED AS THE BASIS FOR THE MANUFACTURE OR SALE OF APPARATUS WITHOUT WRITTEN PERMISSION. | SCALE: NTS                        | SHEET :                 | 3 OF 3 |  |  |
|                                                   |                                                                                                                                                                                               | DRAWING NUMBER                    | •                       | ISSUE  |  |  |
| YOUR CONNECTION TO QUALITY & SERVICE              |                                                                                                                                                                                               | 342 Assembly                      |                         | 1      |  |  |