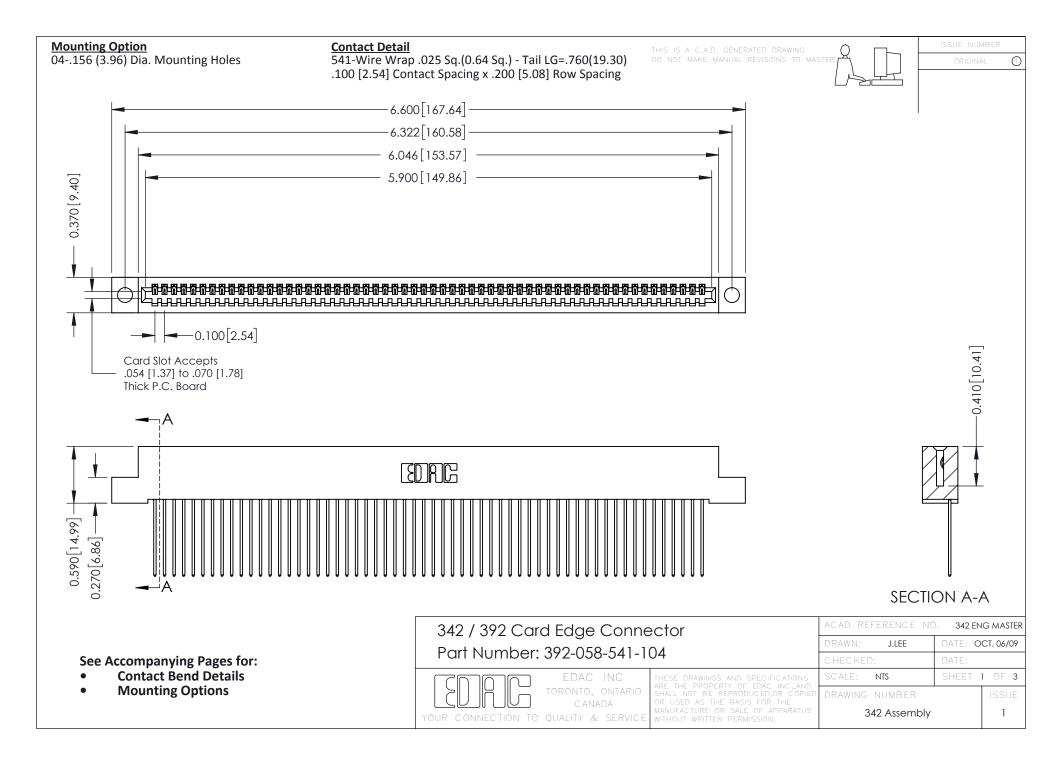

THIS IS A C.A.D. GENERATED DRAWING DO NOT MAKE MANUAL REVISIONS TO MASTER. ISSUE NUMBER

ORIGINAL

1



| 342 / 392 Series Card Edge Connector<br>Contact Bend Detail |                                                                                                                                                                                                  | ACAD REFERENCE NO. 342 ENG MASTER |             |                  |        |
|-------------------------------------------------------------|--------------------------------------------------------------------------------------------------------------------------------------------------------------------------------------------------|-----------------------------------|-------------|------------------|--------|
|