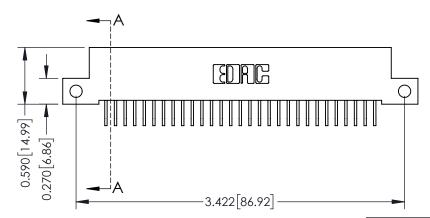

**Mounting Option** 

12-.128 (3.25) Dia. Side Mounting Holes

**Contact Detail** 

**See Accompanying Pages for:** 

- **Contact Bend Details**
- **Mounting Options**

342 / 392 Card Edge Connector Part Number: 392-058-559-212

THIS IS A C.A.D. GENERATED DRAWING DO NOT MAKE MANUAL REVISIONS TO MASTER

ISSUE NUMBER

ORIGINAL

1

| 342 / 392 Card Edge Connector<br>Mounting Options |                                                                                                                                                                                               | ACAD REFERENCE NO. 342 ENG MASTER |                         |        |  |  |
|---------------------------------------------------|-----------------------------------------------------------------------------------------------------------------------------------------------------------------------------------------------|-----------------------------------|-------------------------|--------|--|--|
|                                                   |                                                                                                                                                                                               | DRAWN: J.LEE                      | DATE: <b>OCT. 06/09</b> |        |  |  |
|                                                   |                                                                                                                                                                                               | CHECKED:                          | DATE:                   |        |  |  |
| TORONTO, ONTARIO                                  | THESE DRAWINGS AND SPECIFICATIONS ARE THE PROPERTY OF EDAC INCAND SHALL NOT BE REPRODUCED,OR COPIED OR USED AS THE BASIS FOR THE MANUFACTURE OR SALE OF APPARATUS WITHOUT WRITTEN PERMISSION. | SCALE: NTS                        | SHEET :                 | 3 OF 3 |  |  |
|                                                   |                                                                                                                                                                                               | DRAWING NUMBER                    | •                       | ISSUE  |  |  |
| YOUR CONNECTION TO QUALITY & SERVICE              |                                                                                                                                                                                               | 342 Assembly                      |                         | 1      |  |  |