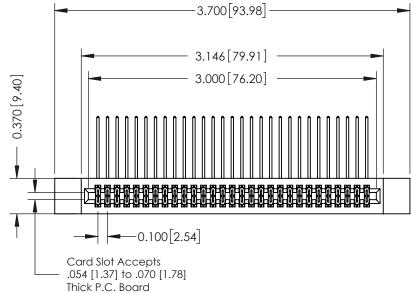

YOUR CONNECTION TO QUALITY & SERVICE

342 ENG MASTER J.LEE DATE: OCT. 06/09 SHEET 1 OF 3 NTS

342 Assembly

THIS IS A C.A.D. GENERATED DRAWING DO NOT MAKE MANUAL REVISIONS TO MASTER. ISSUE NUMBER

ORIGINAL

1

| 342 / 392 Series Card Edge Connector<br>Contact Bend Detail |                                                                                                                                                                                                  | ACAD REFERENCE NO. 342 ENG MASTER |             |                  |        |
|-------------------------------------------------------------|--------------------------------------------------------------------------------------------------------------------------------------------------------------------------------------------------|-----------------------------------|-------------|------------------|--------|
|                                                             |                                                                                                                                                                                                  | DRAWN:                            | J.LEE       | DATE: OCT. 06/09 |        |
|                                                             |                                                                                                                                                                                                  | CHECKED:                          |             | DATE:            |        |
| TORONTO, ONTARIO                                            | THESE DRAWINGS AND SPECIFICATIONS ARE THE PROPERTY OF EDAC INC. AND SHALL NOT BE REPRODUCED, OR COPIED OR USED AS THE BASIS FOR THE MANUFACTURE OR SALE OF APPARATUS WITHOUT WRITTEN PERMISSION. | SCALE:                            | NTS         | SHEET :          | 2 OF 3 |
|                                                             |                                                                                                                                                                                                  | DRAWING                           | NUMBER      |                  | ISSUE  |
| YOUR CONNECTION TO QUALITY & SERVICE                        |                                                                                                                                                                                                  | 3                                 | 42 Assembly |                  | 1      |