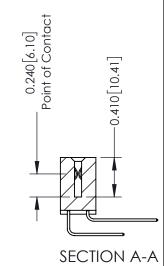

YOUR CONNECTION TO QUALITY & SERVICE

342 ENG MASTER J.LEE DATE: OCT. 06/09 SHEET 1 OF 3 NTS

342 Assembly

THIS IS A C.A.D. GENERATED DRAWING DO NOT MAKE MANUAL REVISIONS TO MASTER. ISSUE NUMBER

ORIGINAL

1

| 342 / 392 Series Card Edge Connector<br>Contact Bend Detail |                                                                                                                                                                                                  | ACAD REFERENCE NO. 342 ENG MASTER |             |                  |        |
|-------------------------------------------------------------|--------------------------------------------------------------------------------------------------------------------------------------------------------------------------------------------------|-----------------------------------|-------------|------------------|--------|
|                                                             |                                                                                                                                                                                                  | DRAWN:                            | J.LEE       | DATE: OCT. 06/09 |        |
|                                                             |                                                                                                                                                                                                  | CHECKED:                          |             | DATE:            |        |
| TORONTO, ONTARIO                                            | THESE DRAWINGS AND SPECIFICATIONS ARE THE PROPERTY OF EDAC INC. AND SHALL NOT BE REPRODUCED, OR COPIED OR USED AS THE BASIS FOR THE MANUFACTURE OR SALE OF APPARATUS WITHOUT WRITTEN PERMISSION. | SCALE:                            | NTS         | SHEET :          | 2 OF 3 |
|                                                             |                                                                                                                                                                                                  | DRAWING                           | NUMBER      |                  | ISSUE  |
| YOUR CONNECTION TO QUALITY & SERVICE                        |                                                                                                                                                                                                  | 3                                 | 42 Assembly |                  | 1      |