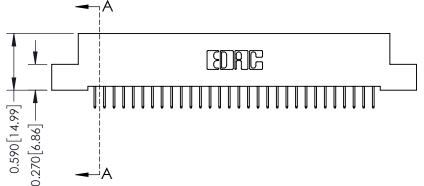

- **Contact Bend Details**
- **Mounting Options**

342 / 392 Card Edge Connector Part Number: 392-060-524-207

YOUR CONNECTION TO QUALITY & SERVICE

CANADA

342 ENG MASTER J.LEE DATE: OCT. 06/09 SHEET 1 OF 3

342 Assembly