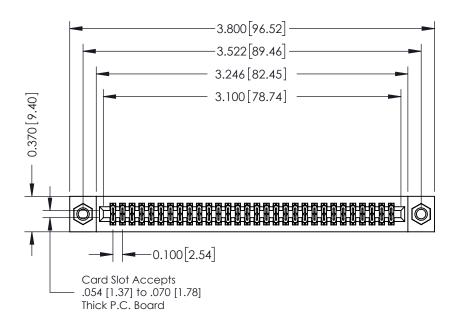

**Mounting Option** 07-M3-0.5 Metric Threaded Inserts **Contact Detail** 

524-P.C. Tail .018 Sq.(0.46 Sq.) - Tail LG=.185(4.70) .100 [2.54] Contact Spacing x .200 [5.08] Row Spacing

**See Accompanying Pages for:** 

- **Contact Bend Details**
- **Mounting Options**

342 / 392 Card Edge Connector Part Number: 392-060-524-207

YOUR CONNECTION TO QUALITY & SERVICE

CANADA

342 ENG MASTER J.LEE DATE: OCT. 06/09 SHEET 1 OF 3

342 Assembly