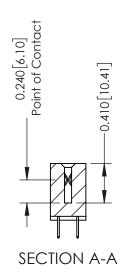

**Mounting Option** 07-M3-0.5 Metric Threaded Inserts **Contact Detail** 

524-P.C. Tail .018 Sq.(0.46 Sq.) - Tail LG=.185(4.70) .100 [2.54] Contact Spacing x .200 [5.08] Row Spacing

**See Accompanying Pages for:** 