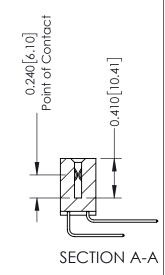

**Mounting Option** 08-#4-40 Unified Threaded Inserts **Contact Detail** 

559-90 Degree Bend (Code 541 Contacts) .100 [2.54] Contact Spacing x .200 [5.08] Row Spacing

342 Assembly

THIS IS A C.A.D. GENERATED DRAWING DO NOT MAKE MANUAL REVISIONS TO MASTER. ISSUE NUMBER

ORIGINAL

1

| 342 / 392 Series Card Edge Connector<br>Contact Bend Detail |                                                                                                                                                                                                                                                           | ACAD REFERENCE NO. 342 ENG MASTER |             |                  |        |  |
|-------------------------------------------------------------|-----------------------------------------------------------------------------------------------------------------------------------------------------------------------------------------------------------------------------------------------------------|-----------------------------------|-------------|------------------|--------|--|
|                                                             |                                                                                                                                                                                                                                                           | DRAWN:                            | J.LEE       | DATE: OCT. 06/09 |        |  |
| Comaci bena Deraii                                          | idei beid Deidii                                                                                                                                                                                                                                          |                                   | CHECKED:    |                  | DATE:  |  |
| EDAC INC                                                    | EDAC INC TORONTO, ONTARIO CANADA ON TO QUALITY & SERVICE  THESE DRAWINGS AND SPECIFICATIONS ARE THE PROPERTY OF EDAC INC.,AND SHALL NOT BE REPRODUCED,OR COPIED OR USED AS THE BASIS FOR THE MANUFACTURE OR SALE OF APPARATUS WITHOUT WRITTEN PERMISSION. | SCALE:                            | NTS         | SHEET :          | 2 OF 3 |  |
|                                                             |                                                                                                                                                                                                                                                           | DRAWING                           | NUMBER      |                  | ISSUE  |  |
|                                                             |                                                                                                                                                                                                                                                           | 3                                 | 42 Assembly |                  | 1      |  |