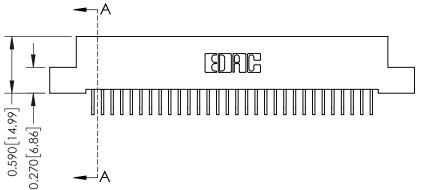

## **See Accompanying Pages for:**

- **Contact Bend Details**
- **Mounting Options**

| 342 / 392 Card Edge Connector |
|-------------------------------|
| Part Number: 392-060-559-208  |

YOUR CONNECTION TO QUALITY & SERVICE

|   | ACAD REFERENCE NO | 342 ENG MASTER   |
|---|-------------------|------------------|
|   | DRAWN: J.LEE      | DATE: OCT. 06/09 |
|   | CHECKED:          | DATE:            |
|   | SCALE: NTS        | SHEET 1 OF 3     |
| ) | DRAWING NUMBER    | ISSUE            |