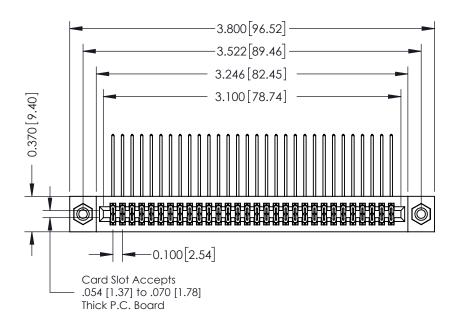

## **See Accompanying Pages for:**

- **Contact Bend Details**
- **Mounting Options**

| 342 / 392 Card Edge Connector |
|-------------------------------|
| Part Number: 392-060-559-208  |

YOUR CONNECTION TO QUALITY & SERVICE

|   | ACAD REFERENCE NO | 342 ENG MASTER   |
|---|-------------------|------------------|
|   | DRAWN: J.LEE      | DATE: OCT. 06/09 |
|   | CHECKED:          | DATE:            |
|   | SCALE: NTS        | SHEET 1 OF 3     |
| ) | DRAWING NUMBER    | ISSUE            |