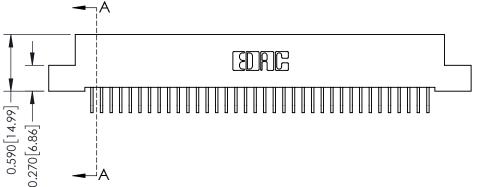

342 Assembly

THIS IS A C.A.D. GENERATED DRAWING DO NOT MAKE MANUAL REVISIONS TO MASTER. ISSUE NUMBER

ORIGINAL

1

| 342 / 392 Series Card Edge Connector<br>Contact Bend Detail |                                                                                                                                                                                                  | ACAD REFERENCE NO. 342 ENG MASTER |             |                  |        |
|-------------------------------------------------------------|--------------------------------------------------------------------------------------------------------------------------------------------------------------------------------------------------|-----------------------------------|-------------|------------------|--------|
|                                                             |                                                                                                                                                                                                  | DRAWN:                            | J.LEE       | DATE: OCT. 06/09 |        |
|                                                             |                                                                                                                                                                                                  | CHECKED:                          |             | DATE:            |        |
| TORONTO, ONTARIO                                            | THESE DRAWINGS AND SPECIFICATIONS ARE THE PROPERTY OF EDAC INC. AND SHALL NOT BE REPRODUCED, OR COPIED OR USED AS THE BASIS FOR THE MANUFACTURE OR SALE OF APPARATUS WITHOUT WRITTEN PERMISSION. | SCALE:                            | NTS         | SHEET :          | 2 OF 3 |
|                                                             |                                                                                                                                                                                                  | DRAWING                           | NUMBER      |                  | ISSUE  |
| YOUR CONNECTION TO QUALITY & SERVICE                        |                                                                                                                                                                                                  | 3                                 | 42 Assembly |                  | 1      |