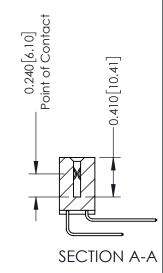

**Mounting Option** 02-.128 (3.25) Wide Mounting Slots **Contact Detail** 

559-90 Degree Bend (Code 541 Contacts) .100 [2.54] Contact Spacing x .200 [5.08] Row Spacing