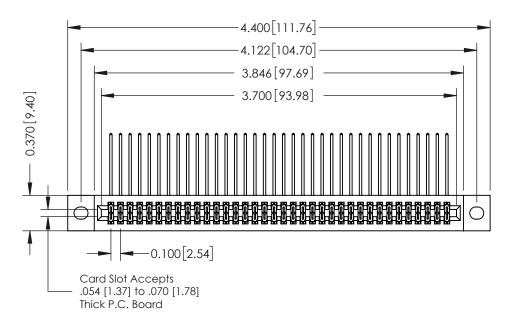

## **See Accompanying Pages for:**

- **Contact Bend Details**
- **Mounting Options**

342 / 392 Card Edge Connector Part Number: 392-072-559-202

YOUR CONNECTION TO QUALITY & SERVICE

342 ENG MASTER J.LEE DATE: OCT. 06/09 SHEET 1 OF 3

342 Assembly

THIS IS A C.A.D. GENERATED DRAWING DO NOT MAKE MANUAL REVISIONS TO MASTER. ISSUE NUMBER

ORIGINAL

1

| 342 / 392 Series Card Edge Connector<br>Contact Bend Detail |                                                                                                                                                                                                  | ACAD REFERENCE NO. 342 ENG MASTER |             |                  |        |
|-------------------------------------------------------------|--------------------------------------------------------------------------------------------------------------------------------------------------------------------------------------------------|-----------------------------------|-------------|------------------|--------|
|                                                             |                                                                                                                                                                                                  | DRAWN:                            | J.LEE       | DATE: OCT. 06/09 |        |
|                                                             |                                                                                                                                                                                                  | CHECKED:                          |             | DATE:            |        |
| TORONTO, ONTARIO                                            | THESE DRAWINGS AND SPECIFICATIONS ARE THE PROPERTY OF EDAC INC. AND SHALL NOT BE REPRODUCED, OR COPIED OR USED AS THE BASIS FOR THE MANUFACTURE OR SALE OF APPARATUS WITHOUT WRITTEN PERMISSION. | SCALE:                            | NTS         | SHEET :          | 2 OF 3 |
|                                                             |                                                                                                                                                                                                  | DRAWING                           | NUMBER      |                  | ISSUE  |
| YOUR CONNECTION TO QUALITY & SERVICE                        |                                                                                                                                                                                                  | 3                                 | 42 Assembly |                  | 1      |