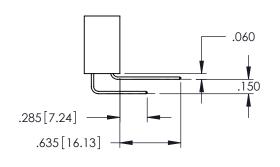

<u>Contact Dimensions:</u>
525-P.C. Tail .018 Sq.(0.46 Sq.) - Tail LG=.150(3.81)
.100 (2.54) Contact Spacing x .200 (5.08) Row Spacing

..330[8.38] CARD SLOT .160[4.06] POINT OF CONTACT

- INSULATOR MATERIAL: THERMOPLASTIC PBT BLACK, UL 94V-0 CONTACT MATERIAL; COPPER TIN ALLOY
- CONTACT PLATING: GOLD ON THE MATING AREA, TIN PLATING ON THE CONTACT TAILS, NICKEL UNDERPLATE