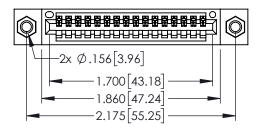

| 345/395 SERIES CARD EDGE<br>PART NUMBER: 395-016-525- |  |
|-------------------------------------------------------|--|

| ACAD REFERENCE NO. 345-ENG-MASTER |                 |           |  |
|-----------------------------------|-----------------|-----------|--|
| DRAWN: R.STA.MONICA               | DATE: <b>MA</b> | Y.16/2017 |  |
| CHECKED:                          | DATE:           |           |  |
| SCALE: 1:1                        | SHEET 1         | OF 2      |  |
| DRAWING NUMBER                    |                 | ISSUE     |  |
| 345-FNG-MASTER                    |                 | 1 1       |  |