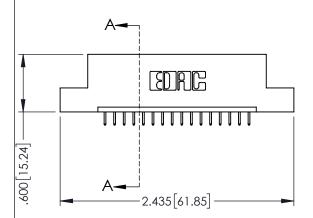

| 345/395 SERIES CARD EDGE<br>PART NUMBER: 395-016-525- |  |
|-------------------------------------------------------|--|

| ACAD REFERENCE NO. 345-ENG-MASTER |                 |           |  |
|-----------------------------------|-----------------|-----------|--|
| DRAWN: R.STA.MONICA               | DATE: <b>MA</b> | Y.16/2017 |  |
| CHECKED:                          | DATE:           |           |  |
| SCALE: 1:1                        | SHEET 1         | OF 2      |  |
| DRAWING NUMBER                    |                 | ISSUE     |  |
| 345-FNG-MASTER                    |                 | 1 1       |  |