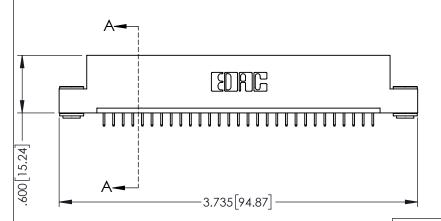

<u>Contact Dimensions:</u>
525-P.C. Tail .018 Sq.(0.46 Sq.) - Tail LG=.150(3.81)
.100 (2.54) Contact Spacing x .200 (5.08) Row Spacing

1

..330[8.38] CARD SLOT .160[4.06] POINT OF CONTACT **SECTION A-A** 

INSULATOR MATERIAL: THERMOPLASTIC PBT BLACK, UL 94V-0

CONTACT MATERIAL; COPPER TIN ALLOY CONTACT PLATING: GOLD ON THE MATING AREA, TIN PLATING ON THE CONTACT TAILS, NICKEL UNDERPLATE

| 345/395 SERIES CARD EDGE CONNECTOR |
|------------------------------------|
| PART NUMBER: 395-029-525-103       |