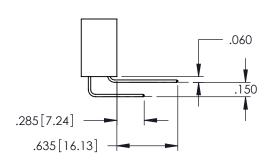

<u>Contact Dimensions:</u>
525-P.C. Tail .018 Sq.(0.46 Sq.) - Tail LG=.150(3.81)
.100 (2.54) Contact Spacing x .200 (5.08) Row Spacing

1

..330[8.38] CARD SLOT .160[4.06] POINT OF CONTACT **SECTION A-A** 

INSULATOR MATERIAL: THERMOPLASTIC PBT BLACK, UL 94V-0

CONTACT MATERIAL; COPPER TIN ALLOY CONTACT PLATING: GOLD ON THE MATING AREA, TIN PLATING ON THE CONTACT TAILS, NICKEL UNDERPLATE

| 345/395 SERIES CARD EDGE CONNECTOR |
|------------------------------------|
| PART NUMBER: 395-029-525-103       |