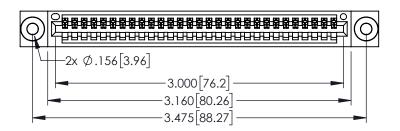

<u>Contact Dimensions:</u>
525-P.C. Tail .018 Sq.(0.46 Sq.) - Tail LG=.150(3.81)
.100 (2.54) Contact Spacing x .200 (5.08) Row Spacing

1

..330[8.38] CARD SLOT .160[4.06] POINT OF CONTACT **SECTION A-A** 

INSULATOR MATERIAL: THERMOPLASTIC PBT BLACK, UL 94V-0

CONTACT MATERIAL; COPPER TIN ALLOY CONTACT PLATING: GOLD ON THE MATING AREA, TIN PLATING ON THE CONTACT TAILS, NICKEL UNDERPLATE

| 345/395 SERIES CARD EDGE CONNECTOR |
|------------------------------------|
| PART NUMBER: 395-029-525-103       |