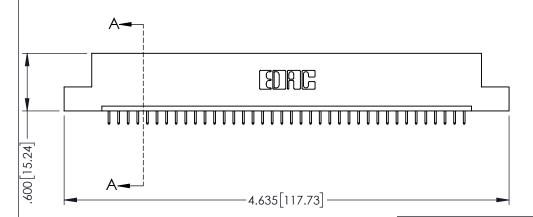

<u>Contact Dimensions:</u>
525-P.C. Tail .018 Sq.(0.46 Sq.) - Tail LG=.150(3.81)
.100 (2.54) Contact Spacing x .200 (5.08) Row Spacing

..330[8.38] CARD SLOT .160[4.06] POINT OF CONTACT **SECTION A-A** 

345/395 SERIES CARD EDGE CONNECTOR PART NUMBER: 395-038-525-104

YOUR CONNECTION TO QUALITY & SERVICE

CANADA

|   | DRAWN: R.STA.MONICA | DATE: <b>MA</b> | Y.16/2017 |
|---|---------------------|-----------------|-----------|
|   | CHECKED:            | DATE:           |           |
|   | SCALE: 1:1          | SHEET 1         | OF 2      |
| D | DRAWING NUMBER      |                 | ISSUE     |
|   | 345-ENG-MASTER      |                 | 1         |
|   |                     |                 |           |