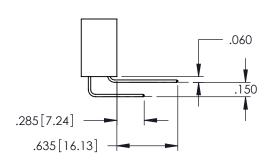

<u>Contact Dimensions:</u>
525-P.C. Tail .018 Sq.(0.46 Sq.) - Tail LG=.150(3.81)
.100 (2.54) Contact Spacing x .200 (5.08) Row Spacing

..330[8.38] CARD SLOT .160[4.06] POINT OF CONTACT **SECTION A-A** 

345/395 SERIES CARD EDGE CONNECTOR PART NUMBER: 395-038-525-104

YOUR CONNECTION TO QUALITY & SERVICE

CANADA

|   | DRAWN: R.STA.MONICA | DATE: <b>MA</b> | Y.16/2017 |
|---|---------------------|-----------------|-----------|
|   | CHECKED:            | DATE:           |           |
|   | SCALE: 1:1          | SHEET 1         | OF 2      |
| D | DRAWING NUMBER      |                 | ISSUE     |
|   | 345-ENG-MASTER      |                 | 1         |
|   |                     |                 |           |