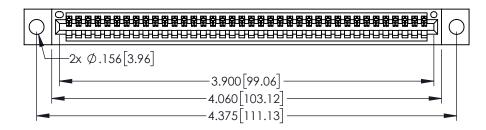

<u>Contact Dimensions:</u>
525-P.C. Tail .018 Sq.(0.46 Sq.) - Tail LG=.150(3.81)
.100 (2.54) Contact Spacing x .200 (5.08) Row Spacing

..330[8.38] CARD SLOT .160[4.06] POINT OF CONTACT **SECTION A-A** 

345/395 SERIES CARD EDGE CONNECTOR PART NUMBER: 395-038-525-104

YOUR CONNECTION TO QUALITY & SERVICE

CANADA

|   | DRAWN: R.STA.MONICA | DATE: <b>MA</b> | Y.16/2017 |
|---|---------------------|-----------------|-----------|
|   | CHECKED:            | DATE:           |           |
|   | SCALE: 1:1          | SHEET 1         | OF 2      |
| D | DRAWING NUMBER      |                 | ISSUE     |
|   | 345-ENG-MASTER      |                 | 1         |
|   |                     |                 |           |