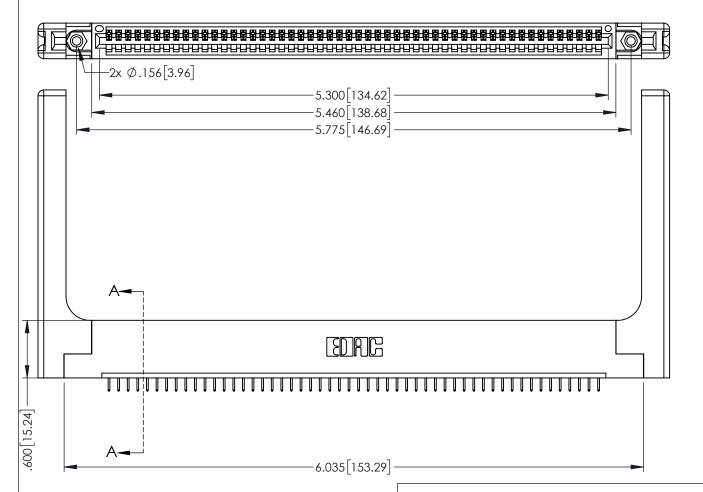

<u>Contact Dimensions:</u>
525-P.C. Tail .018 Sq.(0.46 Sq.) - Tail LG=.150(3.81)
.100 (2.54) Contact Spacing x .200 (5.08) Row Spacing

INSULATOR MATERIAL: THERMOPLASTIC PBT BLACK, UL 94V-0

CONTACT MATERIAL; COPPER TIN ALLOY

CONTACT PLATING: GOLD ON THE MATING AREA, TIN PLATING ON THE CONTACT TAILS, NICKEL UNDERPLATE

345/395 SERIES CARD EDGE CONNECTOR PART NUMBER: 395-052-525-158

YOUR CONNECTION TO QUALITY & SERVICE

| ACAD REFERENCE NO. 345-ENG-MASTER |          |           |  |
|-----------------------------------|----------|-----------|--|
| DRAWN: R.STA.MONICA               | DATE:MAY | 7.16/2017 |  |
| CHECKED:                          | DATE:    |           |  |
| SCALE: 1:1                        | SHEET 1  | OF 2      |  |
| DRAWING NUMBER                    |          | ISSUE     |  |
| 345-ENG-MASTER                    |          | 1         |  |