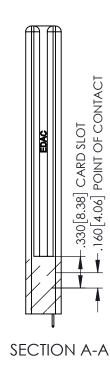

<u>Contact Dimensions:</u>
525-P.C. Tail .018 Sq.(0.46 Sq.) - Tail LG=.150(3.81)
.100 (2.54) Contact Spacing x .200 (5.08) Row Spacing

INSULATOR MATERIAL: THERMOPLASTIC PBT BLACK, UL 94V-0

CONTACT MATERIAL; COPPER TIN ALLOY

CONTACT PLATING: GOLD ON THE MATING AREA, TIN PLATING ON THE CONTACT TAILS, NICKEL UNDERPLATE

345/395 SERIES CARD EDGE CONNECTOR PART NUMBER: 395-052-525-158

YOUR CONNECTION TO QUALITY & SERVICE

| ACAD REFERENCE NO. 345-ENG-MASTER |          |           |  |
|-----------------------------------|----------|-----------|--|
| DRAWN: R.STA.MONICA               | DATE:MAY | 7.16/2017 |  |
| CHECKED:                          | DATE:    |           |  |
| SCALE: 1:1                        | SHEET 1  | OF 2      |  |
| DRAWING NUMBER                    |          | ISSUE     |  |
| 345-ENG-MASTER                    |          | 1         |  |