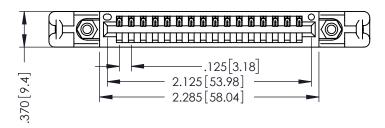

THIS IS A C.A.D. GENERATED DRAWING DO NOT MAKE MANUAL REVISIONS TO MASTER.

ISSUE NUMBER

ORIGINAL

1

346/396 SERIES CARD EDGE CONNECTOR PART NUMBER: 396-016-541-658

YOUR CONNECTION TO QUALITY & SERVICE

**EDAC INC** TORONTO, ONTARIO CANADA

THESE DRAWINGS AND SPECIFICATIONS ARE THE PROPERTY OF EDAC INC., AND SHALL NOT BE REPRODUCED, OR COPIED OR USED AS THE BASIS FOR THE MANUFACTURE OR SALE OF APPARATUS WITHOUT WRITTEN PERMISSION.

| ACAD REFERENCE NO. | . 346-ENG-MASTER |
|--------------------|------------------|
| DRAWN: J.LEE       | DATE: APR. 22/09 |
| CHECKED:           | DATE:            |
| SCALE: 1:1         | SHEET 1 OF 2     |
| DRAWING NUMBER     | ISSUE            |
| 0.44 = 1.10 1.1.0= | ,                |

.330 [8.38] Slot Depth .160 [4.06] Point of Contact

346-ENG-MASTER

SECTION A-A

|   | A — A                                                                                                                                                                                                        |
|---|--------------------------------------------------------------------------------------------------------------------------------------------------------------------------------------------------------------|
| • | IBJULATOR MATERIAL: THERMOPLASTIC POLYESTER, UL 94V-0<br>CONTACT MATERIAL; COPPER, NICKEL, TIN ALLOY CA-725<br>CONTACT PLATING: GOLD ON THE MATING AREA, TIN-LEAD<br>ON THE CONTACT TAILS, NICKEL UNDERPLATE |