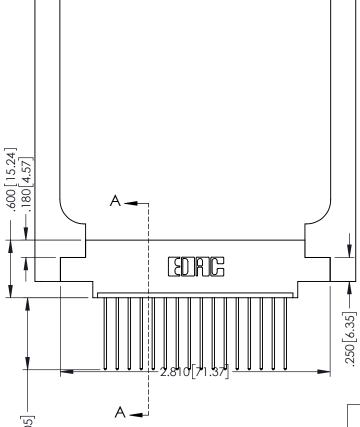

## **Contact Code 555**

## **Contact Code 556**

INSULATOR MATERIAL: THERMOPLASTIC POLYESTER, UL 94V-0 CONTACT MATERIAL; COPPER, NICKEL, TIN ALLOY CA-725 CONTACT PLATING: GOLD ON THE MATING AREA, TIN-LEAD

ON THE CONTACT TAILS, NICKEL UNDERPLATE

## 346/396 SERIES CARD EDGE CONNECTOR CONTACT CODE 555,556,558,559,560 DIMENSIONS

YOUR CONNECTION TO QUALITY & SERVICE

**EDAC INC** TORONTO, ONTARIO CANADA

THESE DRAWINGS AND SPECIFICATIONS ARE THE PROPERTY OF EDAC INC.,AND SHALL NOT BE REPRODUCED, OR COPIED OR USED AS THE BASIS FOR THE MANUFACTURE OR SALE OF APPARATUS WITHOUT WRITTEN PERMISSION.

|   | ACAD REFERENCE NO. | 346-ENG-MASTER   |
|---|--------------------|------------------|
|   | DRAWN: J.LEE       | DATE: APR. 22/09 |
| • | CHECKED:           | DATE:            |
|   | SCALE: 1:1         | SHEET 2 OF 2     |
|   | DRAWING NUMBER     | ISSUE            |
|   | 346-ENG-MASTER     | 1                |