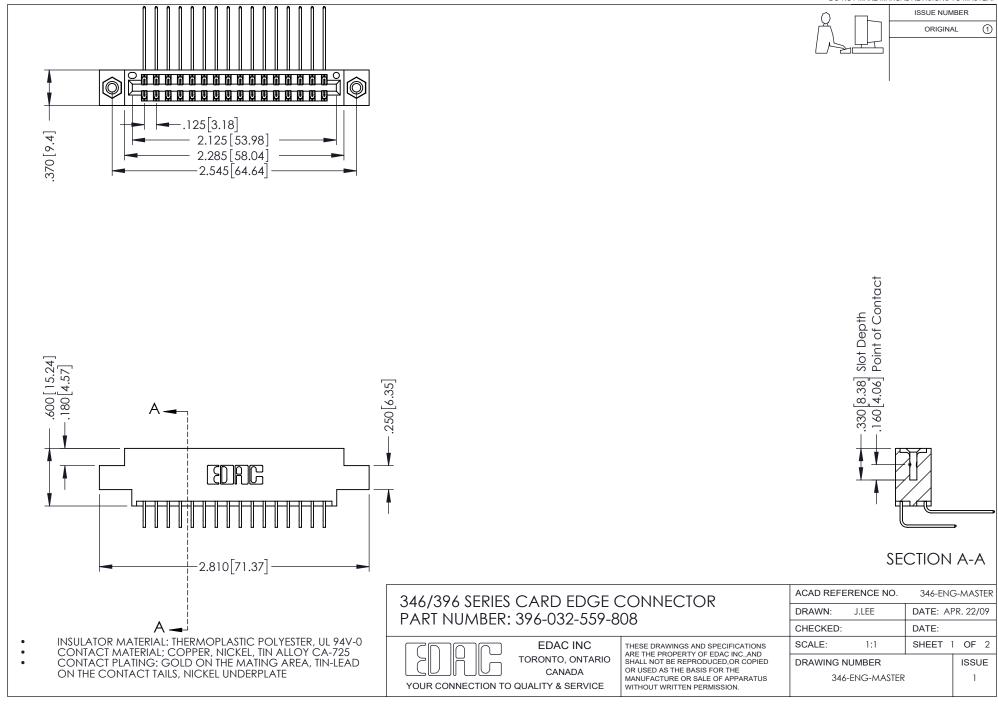

## **Contact Code 556**

INSULATOR MATERIAL: THERMOPLASTIC POLYESTER, UL 94V-0 CONTACT MATERIAL; COPPER, NICKEL, TIN ALLOY CA-725 CONTACT PLATING: GOLD ON THE MATING AREA, TIN-LEAD

ON THE CONTACT TAILS, NICKEL UNDERPLATE

## 346/396 SERIES CARD EDGE CONNECTOR CONTACT CODE 555,556,558,559,560 DIMENSIONS

YOUR CONNECTION TO QUALITY & SERVICE

**EDAC INC** TORONTO, ONTARIO CANADA

THESE DRAWINGS AND SPECIFICATIONS ARE THE PROPERTY OF EDAC INC.,AND SHALL NOT BE REPRODUCED, OR COPIED OR USED AS THE BASIS FOR THE MANUFACTURE OR SALE OF APPARATUS WITHOUT WRITTEN PERMISSION.