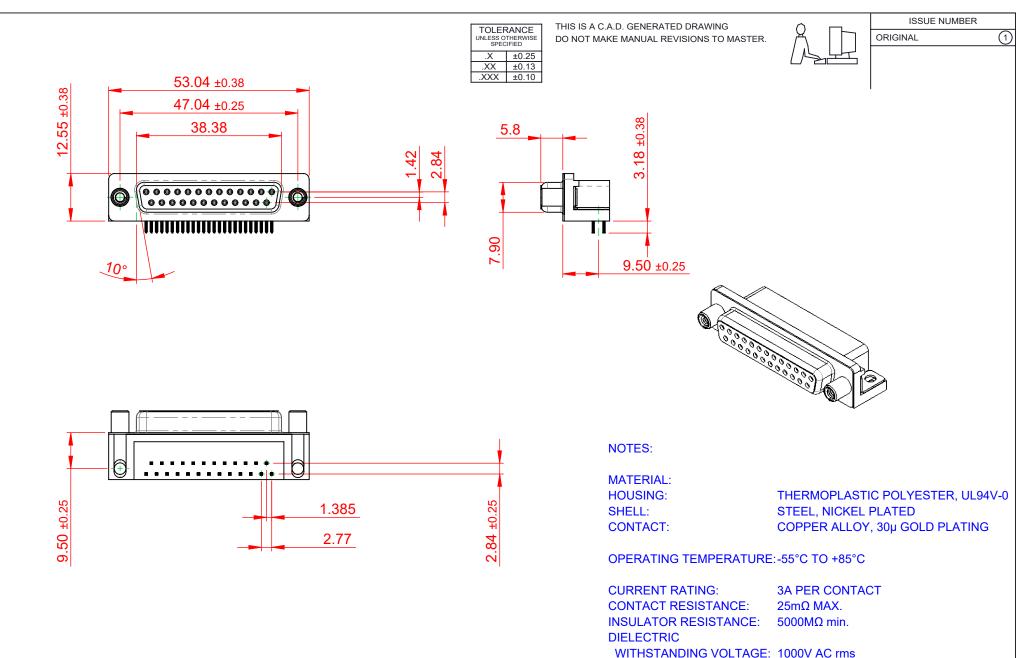

| <b>F</b> #HS |
|--------------|
| COMPLIANT    |

THIS SERIES FULLY CONFORMS TO THE EUROPEAN UNION DIRECTIVES 2011/65/EU FOR RoHS COMPLIANCY.

|                                      |                                                                                                                                       | SW REFERENCE NO.: 622 ASSEMBLY  |            |       |
|--------------------------------------|---------------------------------------------------------------------------------------------------------------------------------------|---------------------------------|------------|-------|
| 622 SERIES D-SUB (                   | DRAWN: C.B                                                                                                                            | DATE: AUG. 01/2018              |            |       |
|                                      |                                                                                                                                       | CHECKED:                        | DATE:      |       |
| EDAC INC                             | THESE DRAWINGS AND SPECIFICATIONS<br>ARE THE PROPERTY OF EDAC INCAND                                                                  | SCALE: (IN C.A.D. 1:1)          | SHEET 1 OF | 1     |
| TORONTO, ONTARIO<br>CANADA           | SHALL NOT BE REPRODUCED, OR COPIED<br>OR USED AS THE BASIS FOR THE<br>MANUFACTURE OR SALE OF APPARATUS<br>WITHOUT WRITTEN PERMISSION. | DRAWING NUMBER: 622-025-660-010 |            | ISSUE |
| YOUR CONNECTION TO QUALITY & SERVICE |                                                                                                                                       | PART NUMBER: 622-025            | -660-010   | 1     |