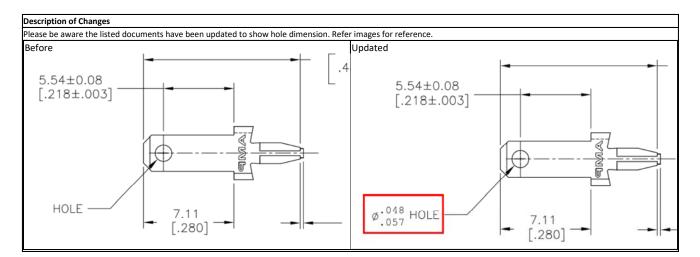

General Product Description: FASTON 110, PCB Terminals, Tab

| Reason for Changes:                     |                                                      |  |  |  |
|-----------------------------------------|------------------------------------------------------|--|--|--|
| Update made to improve document clarity |                                                      |  |  |  |
| Estimated Dates:                        |                                                      |  |  |  |
| Last Order Date (Obsolete Parts Only):  | First Date To Ship (Changed Parts Only):             |  |  |  |
| Last Ship Date (Obsolete Parts Only):   | Last Date for Mixed Shipments: (Changed Parts Only): |  |  |  |
|                                         | No Mixed Shipments                                   |  |  |  |

The documents listed below are being modified. Related parts that are not explicitly listed on this PCN are not being modified or discontinued as per the PCN. The Last Order Date, Last Ship Date, First Date to Ship Changed Parts and last date for Mixed Shipments apply only to parts explicitly listed on this PCN.

Note: This PCN contains only document changes, these changes do not affect the form, fit or function of the parts referenced.