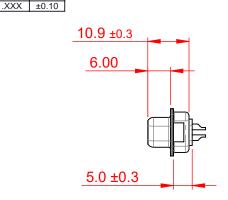

NOTES:

.XX ±0.13

MATERIAL: HOUSING: SHELL: CONTACT:

BLACK THERMOPLASTIC POLYESTER, UL94V-0 STEEL, NICKEL PLATED COPPER ALLOY, 15µ" GOLD PLATED

OPERATING TEMPERATURE: -55°C ~ 125°C

|                                                                                |                                                                                                                                                                                                                | SW REFERENCE NO.: 628M ASSEMBLY |                    |            |       |
|--------------------------------------------------------------------------------|----------------------------------------------------------------------------------------------------------------------------------------------------------------------------------------------------------------|---------------------------------|--------------------|------------|-------|
| 628 SERIES D-SUB (                                                             | DRAWN: C.B                                                                                                                                                                                                     |                                 | DATE: AUG. 01/2018 |            |       |
|                                                                                |                                                                                                                                                                                                                | CHECKED:                        |                    | DATE:      |       |
| EDAC INC<br>TORONTO, ONTARIO<br>CANADA<br>YOUR CONNECTION TO QUALITY & SERVICE | THESE DRAWINGS AND SPECIFICATIONS<br>ARE THE PROPERTY OF EDAC INC.,AND<br>SHALL NOT BE REPRODUCED,OR COPIED<br>OR USED AS THE BASIS FOR THE<br>MANUFACTURE OR SALE OF APPARATUS<br>WITHOUT WRITTEN PERMISSION. | SCALE: 1:1                      |                    | SHEET 1 OF | 1     |
|                                                                                |                                                                                                                                                                                                                | DRAWING NUMBER:                 | 628-M25-           | 322-BN2    | ISSUE |
|                                                                                |                                                                                                                                                                                                                | PART NUMBER:                    | 628-M25-           | 322-BN2    | 1     |