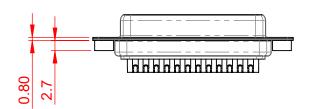

NOTES:

.XX ±0.13

MATERIAL: HOUSING: SHELL: CONTACT:

BLACK THERMOPLASTIC POLYESTER, UL94V-0 STEEL, NICKEL PLATED COPPER ALLOY, 15µ" GOLD PLATED

OPERATING TEMPERATURE: -55°C ~ 125°C

|                                                                                |                                                                                                                                                                                                                | SW REFERENCE NO.: 628M ASSEMBLY |                    |            |       |
|--------------------------------------------------------------------------------|----------------------------------------------------------------------------------------------------------------------------------------------------------------------------------------------------------------|---------------------------------|--------------------|------------|-------|
| 628 SERIES D-SUB (                                                             | DRAWN: C.B                                                                                                                                                                                                     |                                 | DATE: AUG. 01/2018 |            |       |
|                                                                                |                                                                                                                                                                                                                | CHECKED:                        |                    | DATE:      |       |
| EDAC INC<br>TORONTO, ONTARIO<br>CANADA<br>YOUR CONNECTION TO QUALITY & SERVICE | THESE DRAWINGS AND SPECIFICATIONS<br>ARE THE PROPERTY OF EDAC INC.,AND<br>SHALL NOT BE REPRODUCED,OR COPIED<br>OR USED AS THE BASIS FOR THE<br>MANUFACTURE OR SALE OF APPARATUS<br>WITHOUT WRITTEN PERMISSION. | SCALE: 1:1                      |                    | SHEET 1 OF | 1     |
|                                                                                |                                                                                                                                                                                                                | DRAWING NUMBER:                 | 628-M25-           | 322-BN2    | ISSUE |
|                                                                                |                                                                                                                                                                                                                | PART NUMBER:                    | 628-M25-           | 322-BN2    | 1     |