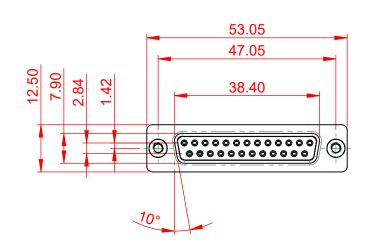

NOTES:

.XX ±0.13

MATERIAL: HOUSING: SHELL: CONTACT:

BLACK THERMOPLASTIC POLYESTER, UL94V-0 STEEL, NICKEL PLATED COPPER ALLOY, 15µ" GOLD PLATED

OPERATING TEMPERATURE: -55°C ~ 125°C

|                                                                                |                                                                                                                                                                                                                | SW REFERENCE NO.: 628M ASSEMBLY |                    |            |       |
|--------------------------------------------------------------------------------|----------------------------------------------------------------------------------------------------------------------------------------------------------------------------------------------------------------|---------------------------------|--------------------|------------|-------|
| 628 SERIES D-SUB (                                                             | DRAWN: C.B                                                                                                                                                                                                     |                                 | DATE: AUG. 01/2018 |            |       |
|                                                                                |                                                                                                                                                                                                                | CHECKED:                        |                    | DATE:      |       |
| EDAC INC<br>TORONTO, ONTARIO<br>CANADA<br>YOUR CONNECTION TO QUALITY & SERVICE | THESE DRAWINGS AND SPECIFICATIONS<br>ARE THE PROPERTY OF EDAC INC.,AND<br>SHALL NOT BE REPRODUCED,OR COPIED<br>OR USED AS THE BASIS FOR THE<br>MANUFACTURE OR SALE OF APPARATUS<br>WITHOUT WRITTEN PERMISSION. | SCALE: 1:1                      |                    | SHEET 1 OF | 1     |
|                                                                                |                                                                                                                                                                                                                | DRAWING NUMBER:                 | 628-M25-           | 322-BN2    | ISSUE |
|                                                                                |                                                                                                                                                                                                                | PART NUMBER:                    | 628-M25-           | 322-BN2    | 1     |