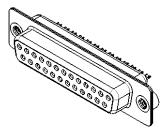

NOTES:

.XX ±0.13

MATERIAL: HOUSING: SHELL: CONTACT:

BLACK THERMOPLASTIC POLYESTER, UL94V-0 STEEL, NICKEL PLATED COPPER ALLOY, 15µ" GOLD PLATED

OPERATING TEMPERATURE: -55°C ~ 125°C

|                                                                                |                                                                                                                                                                                                                | SW REFERENCE NO.: 628M ASSEMBLY |                    |            |       |
|--------------------------------------------------------------------------------|----------------------------------------------------------------------------------------------------------------------------------------------------------------------------------------------------------------|---------------------------------|--------------------|------------|-------|
| 628 SERIES D-SUB (                                                             | DRAWN: C.B                                                                                                                                                                                                     |                                 | DATE: AUG. 01/2018 |            |       |
|                                                                                |                                                                                                                                                                                                                | CHECKED:                        |                    | DATE:      |       |
| EDAC INC<br>TORONTO, ONTARIO<br>CANADA<br>YOUR CONNECTION TO QUALITY & SERVICE | THESE DRAWINGS AND SPECIFICATIONS<br>ARE THE PROPERTY OF EDAC INC.,AND<br>SHALL NOT BE REPRODUCED,OR COPIED<br>OR USED AS THE BASIS FOR THE<br>MANUFACTURE OR SALE OF APPARATUS<br>WITHOUT WRITTEN PERMISSION. | SCALE: 1:1                      |                    | SHEET 1 OF | 1     |
|                                                                                |                                                                                                                                                                                                                | DRAWING NUMBER:                 | 628-M25-           | 322-BN2    | ISSUE |
|                                                                                |                                                                                                                                                                                                                | PART NUMBER:                    | 628-M25-           | 322-BN2    | 1     |