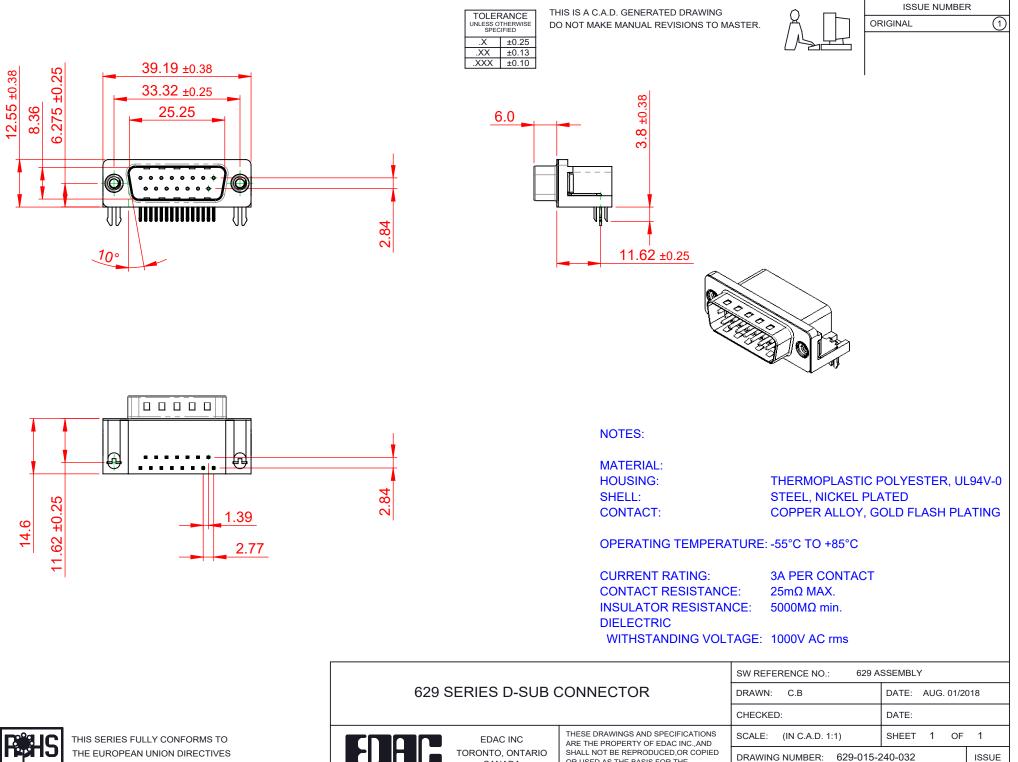

2011/65/EU FOR RoHS COMPLIANCY.

COMPLIANT

|                                      |                                                                                                                                                                                                                | DIVANIN. O.D           | DATE.     |
|--------------------------------------|----------------------------------------------------------------------------------------------------------------------------------------------------------------------------------------------------------------|------------------------|-----------|
|                                      |                                                                                                                                                                                                                | CHECKED:               | DATE:     |
| EDAC INC                             | THESE DRAWINGS AND SPECIFICATIONS<br>ARE THE PROPERTY OF EDAC INC.,AND<br>SHALL NOT BE REPRODUCED,OR COPIED<br>OR USED AS THE BASIS FOR THE<br>MANUFACTURE OR SALE OF APPARATUS<br>WITHOUT WRITTEN PERMISSION. | SCALE: (IN C.A.D. 1:1) | SHEET     |
| TORONTO, ONTARIO<br>CANADA           |                                                                                                                                                                                                                | DRAWING NUMBER: 629-01 | 5-240-032 |
| YOUR CONNECTION TO QUALITY & SERVICE |                                                                                                                                                                                                                | PART NUMBER: 629-015   | 5-240-032 |