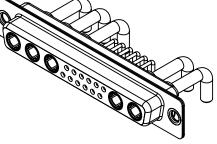

WITHSTANDING VOLTAGE:

THIS SERIES FULLY CONFORMS TO THE EUROPEAN UNION DIRECTIVES 2011/65/EU FOR RoHS COMPLIANCY.

COMPLIANT

1000V AC rms

(1)

|                   |                                      |                                                                                                                                                                                                                  | SW REFERENCE NO.: 630 COMBO ASSEMBLY |                  |       |
|-------------------|--------------------------------------|------------------------------------------------------------------------------------------------------------------------------------------------------------------------------------------------------------------|--------------------------------------|------------------|-------|
|                   |                                      |                                                                                                                                                                                                                  | DRAWN: C.B                           | DATE: JAN. 01/20 | 19    |
|                   |                                      |                                                                                                                                                                                                                  | CHECKED: DATE:                       |                  |       |
| YOUR CONNECTION T |                                      | THESE DRAWINGS AND SPECIFICATIONS<br>ARE THE PROPERTY OF EDAC INC., AND<br>SHALL NOT BE REPRODUCED, OR COPIED<br>OR USED AS THE BASIS FOR THE<br>MANUFACTURE OR SALE OF APPARATUS<br>WITHOUT WRITTEN PERMISSION. | SCALE: (IN C.A.D. 1:1)               | SHEET 1 OF       | 2     |
|                   | YOUR CONNECTION TO QUALITY & SERVICE |                                                                                                                                                                                                                  | DRAWING NUMBER: 630-17W5650-3T1 I    |                  | ISSUE |
|                   |                                      |                                                                                                                                                                                                                  | PART NUMBER: 630-17W                 | 5650-3T1         | 1     |