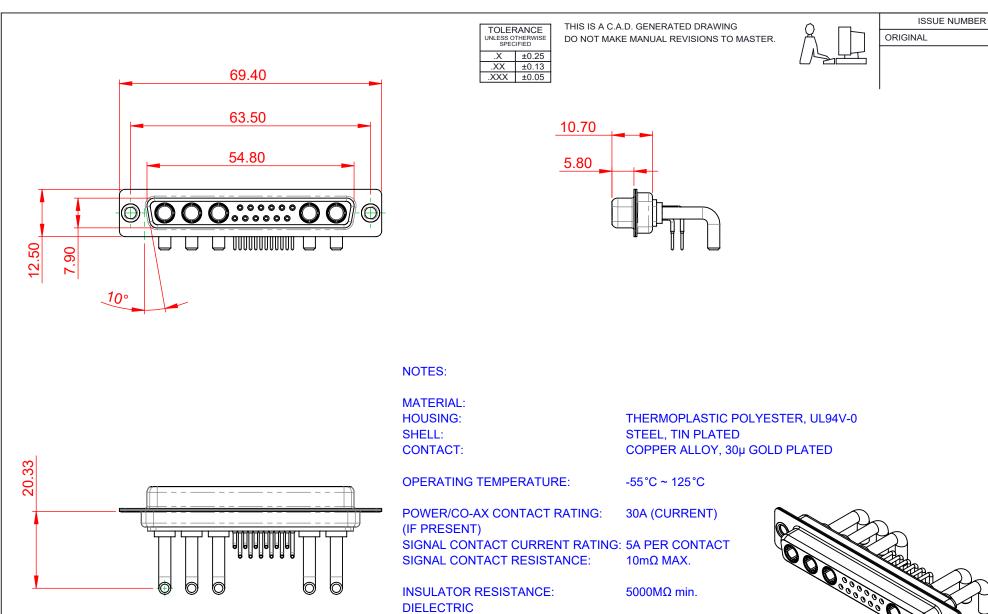

WITHSTANDING VOLTAGE:

THIS SERIES FULLY CONFORMS TO THE EUROPEAN UNION DIRECTIVES 2011/65/EU FOR RoHS COMPLIANCY.

COMPLIANT

1000V AC rms

(1)

|                   |                                      |                                                                                                                                                                                                                  | SW REFERENCE NO.: 630 COMBO ASSEMBLY |                  |       |
|-------------------|--------------------------------------|------------------------------------------------------------------------------------------------------------------------------------------------------------------------------------------------------------------|--------------------------------------|------------------|-------|
|                   |                                      |                                                                                                                                                                                                                  | DRAWN: C.B                           | DATE: JAN. 01/20 | 19    |
|                   |                                      |                                                                                                                                                                                                                  | CHECKED: DATE:                       |                  |       |
| YOUR CONNECTION T |                                      | THESE DRAWINGS AND SPECIFICATIONS<br>ARE THE PROPERTY OF EDAC INC., AND<br>SHALL NOT BE REPRODUCED, OR COPIED<br>OR USED AS THE BASIS FOR THE<br>MANUFACTURE OR SALE OF APPARATUS<br>WITHOUT WRITTEN PERMISSION. | SCALE: (IN C.A.D. 1:1)               | SHEET 1 OF       | 2     |
|                   | YOUR CONNECTION TO QUALITY & SERVICE |                                                                                                                                                                                                                  | DRAWING NUMBER: 630-17W5650-3T1 I    |                  | ISSUE |
|                   |                                      |                                                                                                                                                                                                                  | PART NUMBER: 630-17W                 | 5650-3T1         | 1     |