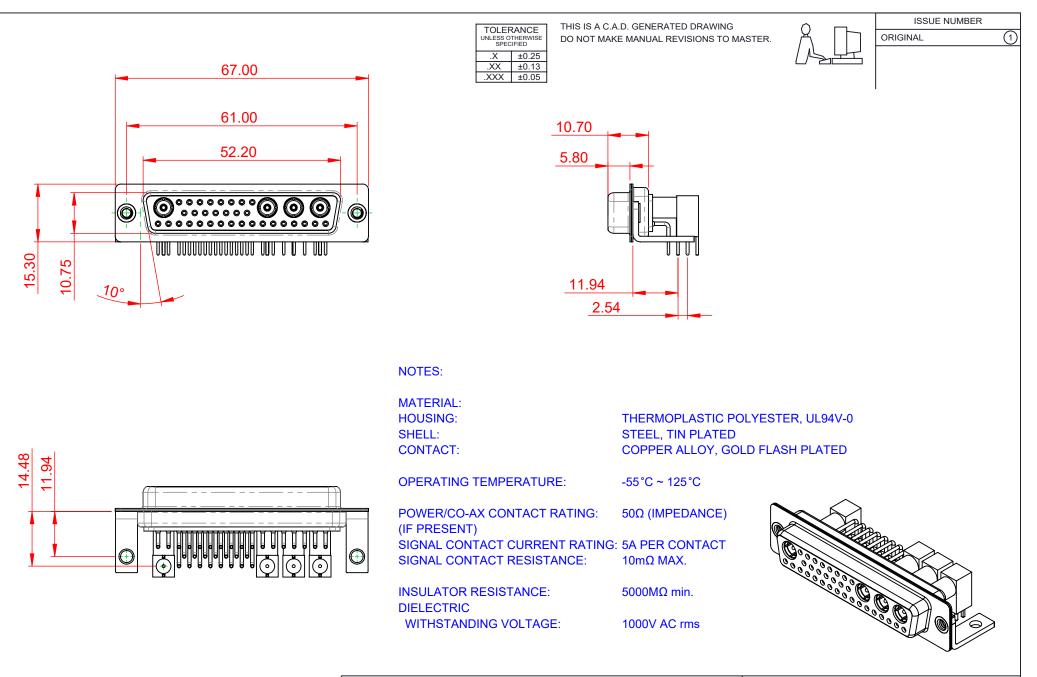

|  | COMBINATION D-SUB                    |                                                                                                                                       | SW REFERENCE NO.: 630 COMBO ASSEMBLY |                  |       |
|--|--------------------------------------|---------------------------------------------------------------------------------------------------------------------------------------|--------------------------------------|------------------|-------|
|  |                                      |                                                                                                                                       | DRAWN: C.B                           | DATE: JAN. 01/20 | 19    |
|  |                                      |                                                                                                                                       | CHECKED:                             | DATE:            |       |
|  | EDAC INC                             | THESE DRAWINGS AND SPECIFICATIONS<br>ARE THE PROPERTY OF EDAC INC.,AND                                                                | SCALE: (IN C.A.D. 1:1)               | SHEET 1 OF       | 2     |
|  | YOUR CONNECTION TO QUALITY & SERVICE | SHALL NOT BE REPRODUCED, OR COPIED<br>OR USED AS THE BASIS FOR THE<br>MANUFACTURE OR SALE OF APPARATUS<br>WITHOUT WRITTEN PERMISSION. | DRAWING NUMBER: 630-36W4240-5T4      |                  | ISSUE |
|  |                                      |                                                                                                                                       | PART NUMBER: 630-36W                 | 4240-5T4         | 1     |