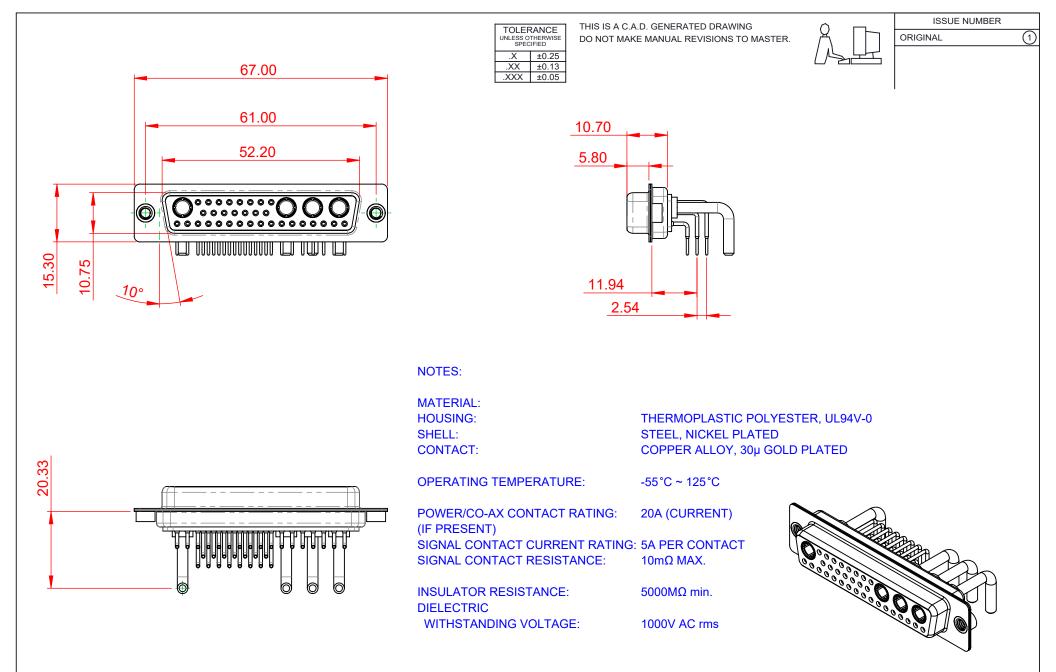

| COMBINATION D-SUB                      |                                                                                                                                                                                                                | SW REFERENCE NO.: 630 COMBO ASSEMBLY |                  |       |
|----------------------------------------|----------------------------------------------------------------------------------------------------------------------------------------------------------------------------------------------------------------|--------------------------------------|------------------|-------|
|                                        |                                                                                                                                                                                                                | DRAWN: C.B                           | DATE: JAN. 01/20 | 19    |
|                                        |                                                                                                                                                                                                                | CHECKED:                             | DATE:            |       |
| EDAC INC<br>TORONTO, ONTARIO<br>CANADA | THESE DRAWINGS AND SPECIFICATIONS<br>ARE THE PROPERTY OF EDAC INC.,AND<br>SHALL NOT BE REPRODUCED,OR COPIED<br>OR USED AS THE BASIS FOR THE<br>MANUFACTURE OR SALE OF APPARATUS<br>WITHOUT WRITTEN PERMISSION. | SCALE: (IN C.A.D. 1:1)               | SHEET 1 OF       | 2     |
|                                        |                                                                                                                                                                                                                | DRAWING NUMBER: 630-36W              | 4650-2NA         | ISSUE |
| YOUR CONNECTION TO QUALITY & SERVIC    |                                                                                                                                                                                                                | PART NUMBER: 630-36W                 | 4650-2NA         | 1     |