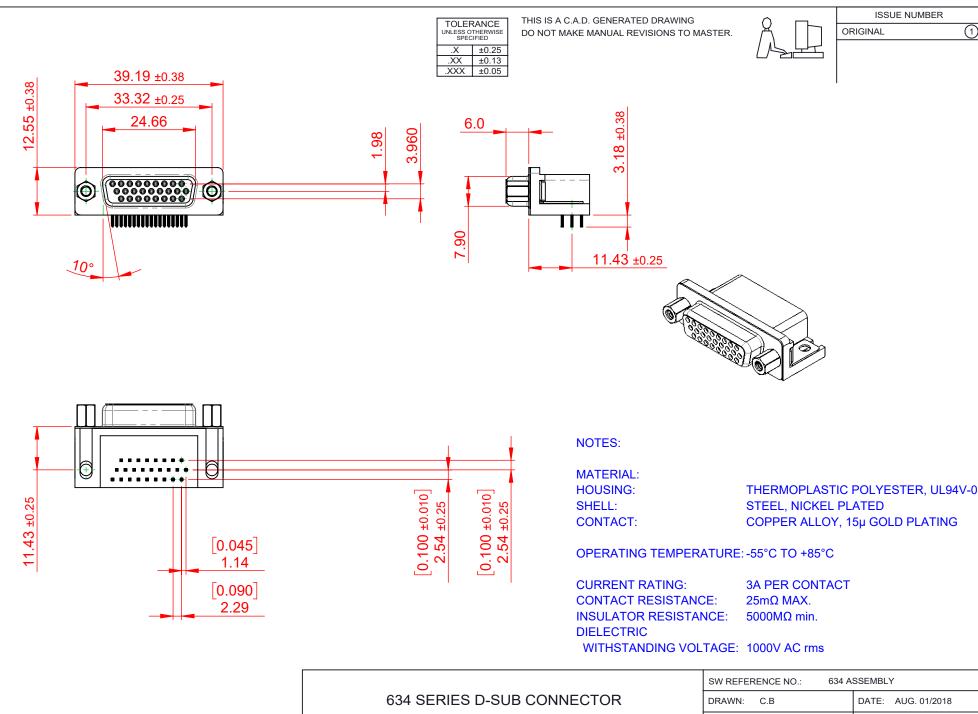

THIS SERIES FULLY CONFORMS TO THE EUROPEAN UNION DIRECTIVES 2011/65/EU FOR RoHS COMPLIANCY. YOUR CONNECTION TO QUALITY & SERVICE

EDAC INC TORONTO, ONTARIO CANADA

THESE DRAWINGS AND SPECIFICATIONS ARE THE PROPERTY OF EDAC INC..AND SHALL NOT BE REPRODUCED, OR COPIED OR USED AS THE BASIS FOR THE MANUFACTURE OR SALE OF APPARATUS WITHOUT WRITTEN PERMISSION.

ISSUE DRAWING NUMBER: 634-026-363-013 PART NUMBER: 634-026-363-013