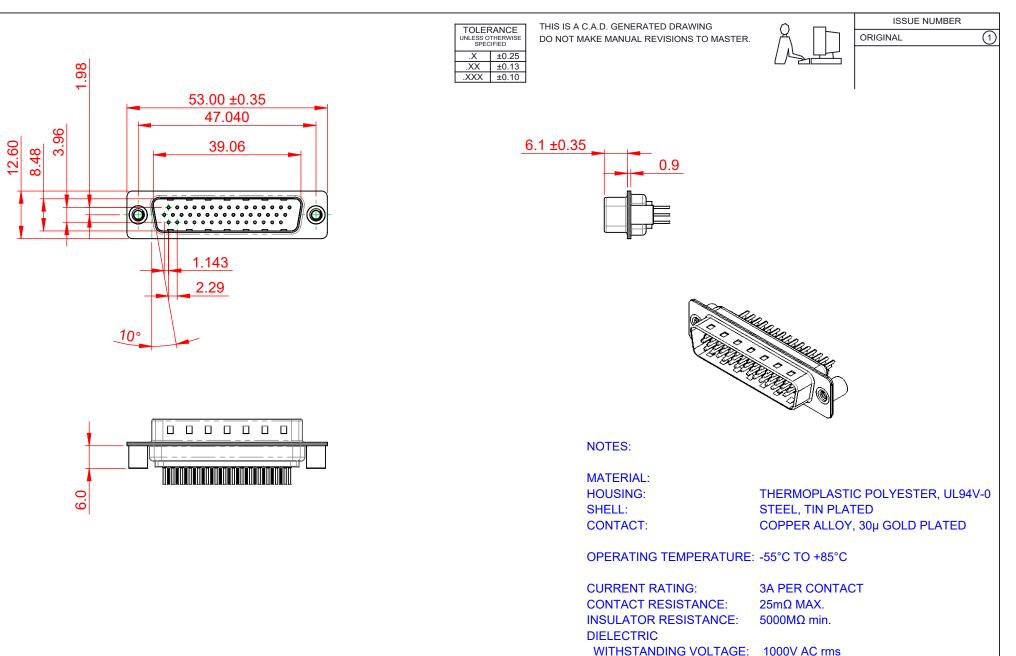

|  | 637 SERIES D-SUB CONNECTOR           |                                                                                                                                       | SW REFERENCE NO.: 637 ASSEMBLY |                    |       |
|--|--------------------------------------|---------------------------------------------------------------------------------------------------------------------------------------|--------------------------------|--------------------|-------|
|  |                                      |                                                                                                                                       | DRAWN: C.B                     | DATE: AUG. 01/2018 |       |
|  |                                      |                                                                                                                                       | CHECKED:                       | DATE:              |       |
|  | EDAC INC                             | THESE DRAWINGS AND SPECIFICATIONS<br>ARE THE PROPERTY OF EDAC INCAND                                                                  | SCALE: 1:1                     | SHEET 1 OF         | 1     |
|  | YOUR CONNECTION TO QUALITY & SERVICE | SHALL NOT BE REPRODUCED, OR COPIED<br>OR USED AS THE BASIS FOR THE<br>MANUFACTURE OR SALE OF APPARATUS<br>WITHOUT WRITTEN PERMISSION. | DRAWING NUMBER: 637-044-       | 630-249            | ISSUE |
|  |                                      |                                                                                                                                       | PART NUMBER: 637-044-          | 630-249            | 1     |