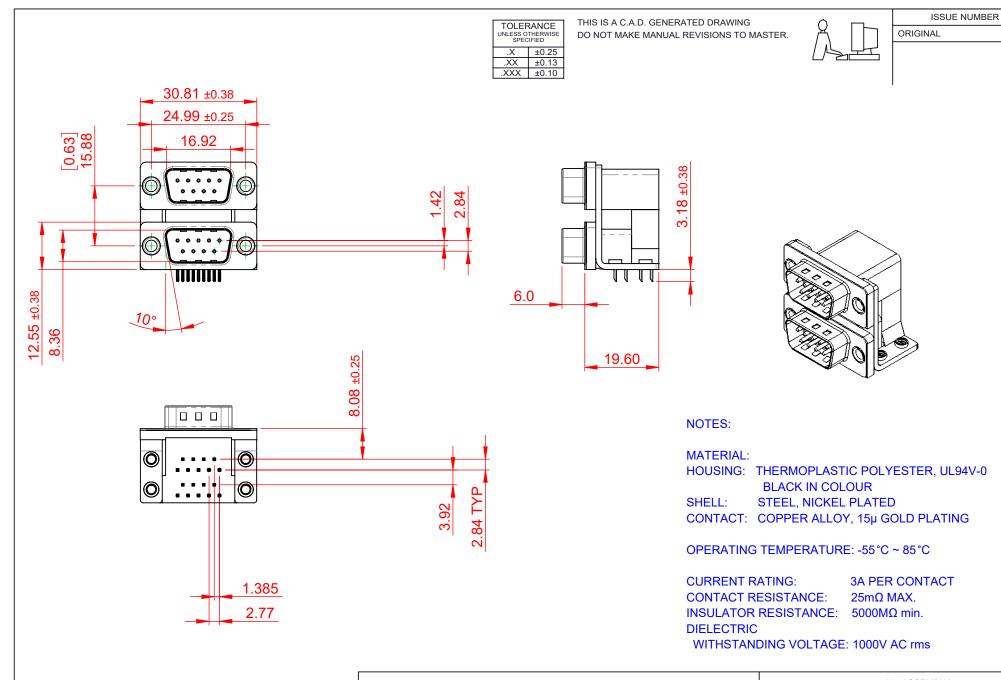

THIS SERIES FULLY CONFORMS TO THE EUROPEAN UNION DIRECTIVES 2011/65/EU FOR RoHS COMPLIANCY.

EDAC INC TORONTO, ONTARIO CANADA YOUR CONNECTION TO QUALITY & SERVICE

661 SERIES D-SUB CONNECTOR

THESE DRAWINGS AND SPECIFICATIONS ARE THE PROPERTY OF EDAC INC..AND SHALL NOT BE REPRODUCED,OR COPIED OR USED AS THE BASIS FOR THE MANUFACTURE OR SALE OF APPARATUS WITHOUT WRITTEN PERMISSION.

DRAWING NUMBER: 661-009-364-054 ISSUE PART NUMBER: 661-009-364-054