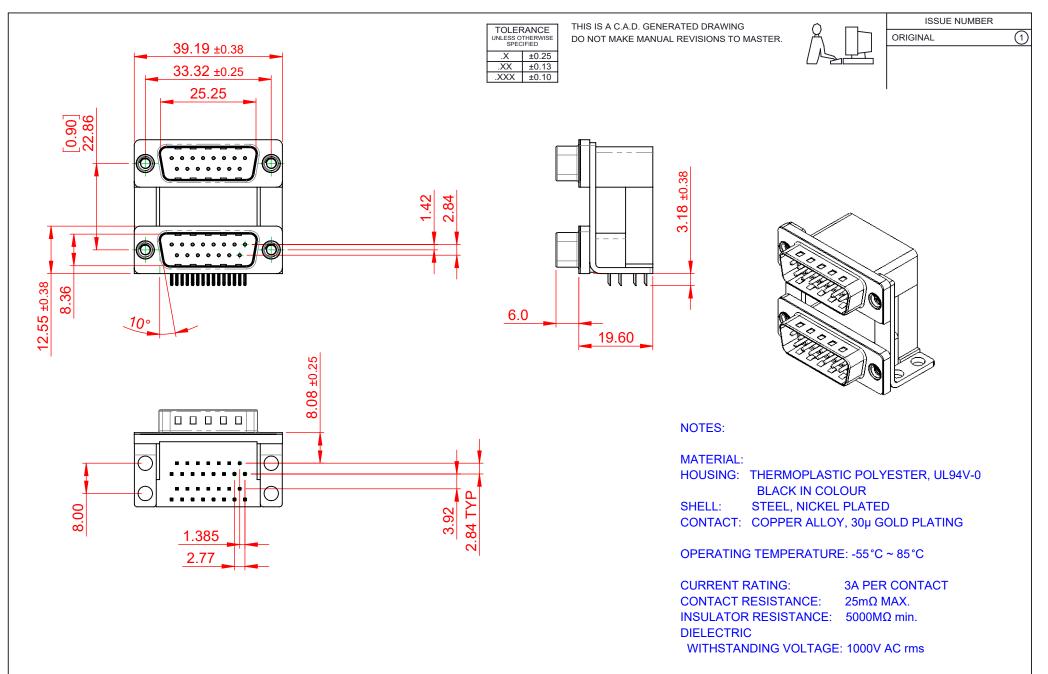

|                  |                                                                                |                                                                                                                                                                                                                | SW REFERENCE NO.: 661 ASSEMBLY |                     |                    |   |    |       |
|------------------|--------------------------------------------------------------------------------|----------------------------------------------------------------------------------------------------------------------------------------------------------------------------------------------------------------|--------------------------------|---------------------|--------------------|---|----|-------|
|                  | 661 SERIES D-SUB (                                                             | CONNECTOR                                                                                                                                                                                                      | DRAWN: C.B                     |                     | DATE: AUG. 01/2018 |   |    | 18    |
|                  |                                                                                |                                                                                                                                                                                                                | CHECKED:                       |                     | DATE:              |   |    |       |
| TO<br>/ES<br>CY. | EDAC INC<br>TORONTO, ONTARIO<br>CANADA<br>YOUR CONNECTION TO QUALITY & SERVICE | THESE DRAWINGS AND SPECIFICATIONS<br>ARE THE PROPERTY OF EDAC INC.,AND<br>SHALL NOT BE REPRODUCED,OR COPIED<br>OR USED AS THE BASIS FOR THE<br>MANUFACTURE OR SALE OF APPARATUS<br>WITHOUT WRITTEN PERMISSION. | SCALE: 1:1                     |                     | SHEET              | 1 | OF | 1     |
|                  |                                                                                |                                                                                                                                                                                                                | DRAWING NUMBER:                | ER: 661-015-664-00C |                    |   |    | ISSUE |
| 01.              |                                                                                |                                                                                                                                                                                                                | PART NUMBER:                   | 661-015-6           | 664-00C            |   |    | 1     |