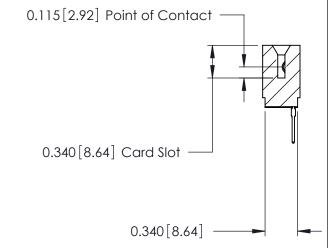

THIS IS A C.A.D. GENERATED DRAWING DO NOT MAKE MANUAL REVISIONS TO MASTER.

ISSUE NUMBER

ORIGINAL

Contact Information
527-P.C. Tail, High Point - Tail LG.=.375(9.53)
.125" (3.18mm) Contact Spacing x .250" (6.35mm) Row Spacing