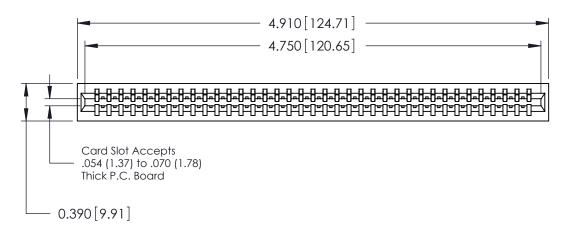

THIS IS A C.A.D. GENERATED DRAWING DO NOT MAKE MANUAL REVISIONS TO MASTER.

ISSUE NUMBER

ORIGINAL

Contact Information
527-P.C. Tail, High Point - Tail LG.=.375(9.53)
.125" (3.18mm) Contact Spacing x .250" (6.35mm) Row Spacing