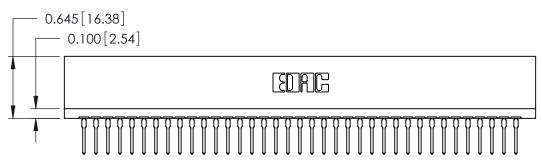

THIS IS A C.A.D. GENERATED DRAWING DO NOT MAKE MANUAL REVISIONS TO MASTER.

ISSUE NUMBER

ORIGINAL

Contact Information
527-P.C. Tail, High Point - Tail LG.=.375(9.53)
.125" (3.18mm) Contact Spacing x .250" (6.35mm) Row Spacing